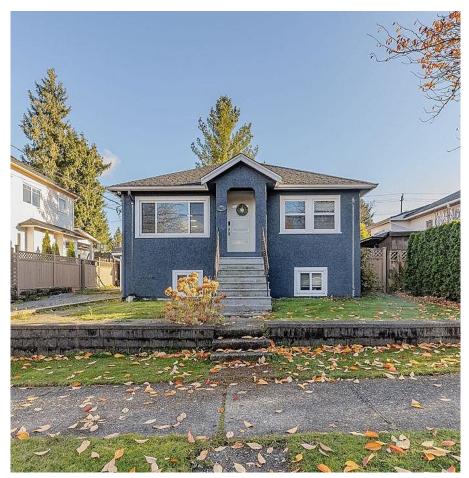

## 246 Osborne Avenue, New Westminster

\$1,599,000

Location GLENBROOKE NORTH most sought after areas in New West. Cherry lined street. Completely renovated from top to bottom. Sitting on a big 50x100 lot 5,000 sqft. This is a must see! Lane access w/1 car detached garage & driveway. Unbelievable updates made to this home brand new. Including additional beds & baths. Total 6beds, 4 baths & 2 kitchens. Bsmt w/separate entry. Security system 4 cameras. New stucco & vinyl. New stainless steel appliances, flooring, cabinets, countertops & blinds. Two laundry's main floor & garage. Great revenue property. Walking distance to Royal Square, Royal City centre, Queens Park & easy access to highways. All sizes and ages are approx. Open House June 02 Sunday from 1-3.