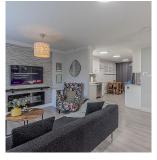

## 246 Osborne Avenue, New Westminster

\$1,599,000

Location GLENBROOKE NORTH most sought after areas in New West. Cherry lined street. Completely renovated from top to bottom. Sitting on a big 50x100 lot 5,000 sqft. This is a must see! Lane access w/1 car detached garage & driveway. Unbelievable updates made to this home brand new. Including additional beds & baths. Total 6beds, 4 baths & 2 kitchens. Bsmt w/separate entry. Security system 4 cameras. New stucco & vinyl. New stainless steel appliances, flooring, cabinets, countertops & blinds. Two laundry's main floor & garage. Great revenue property. Walking distance to Royal Square, Royal City centre, Queens Park & easy access to highways. All sizes and ages are approx. Open House June 02 Sunday from 1-3.