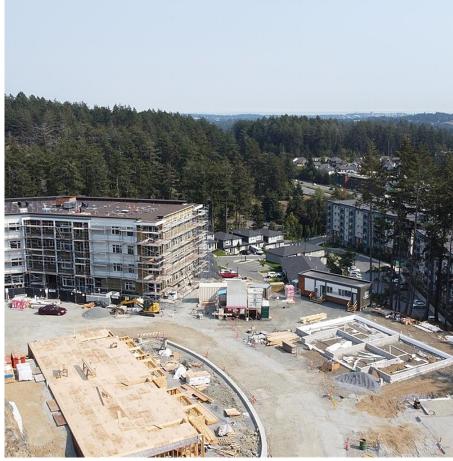

#### SHOW CENTER & SUITE TOURS BY

APPOINTMENT. Lakeside living with expansive views! Welcome to West Park One, an exclusive collection of 48 homes built by award winning local builder Homewood Constructors. Steps away from Thetis Lake & minutes to downtown Victoria. Contemporary, city-inspired design. 8 unique floorplans from 600sq' 1 bed to 1,125sq' 2 bed + den homes. Polished interiors available in 2 colour palettes, wide plank laminate floors, premium wood veneer cabinets, quartz countertops, ventilation system, exceptional sound insulation & energy-efficient Samsung appliances. Bathrooms w/ designer tiles, elegant fixtures & roomy walk-in showers with rain shower heads. 9foot ceilings, custom open-island or galley-style kitchens are designed for easy use and entertaining. Large private patios on the ground floor & spacious balconies on upper-level homes. Live in tune with nature, breathe fresh air, hike through lush forests & go for long walks along the coast. Pre-construction pricing. (id:56120)