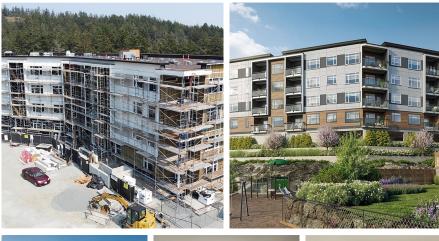

#### SHOW CENTER & SUITE TOURS BY

APPOINTMENT. Lakeside living with expansive views! Welcome to West Park One, an exclusive collection of 48 homes built by award winning local builder Homewood Constructors. Steps away from Thetis Lake & minutes to downtown Victoria. Contemporary, city-inspired design. 8 unique floorplans from 600sq' 1 bed to 1,125sq' 2 bed + den homes. Polished interiors available in 2 colour palettes, wide plank laminate floors, premium wood veneer cabinets, quartz countertops, ventilation system, exceptional sound insulation & energy-efficient Samsung appliances. Bathrooms w/ designer tiles, elegant fixtures & roomy walk-in showers with rain shower heads. 9foot ceilings, custom open-island or galley-style kitchens are designed for easy use and entertaining. Large private patios on the ground floor & spacious balconies on upper-level homes. Live in tune with nature, breathe fresh air, hike through lush forests & go for long walks along the coast. Pre-construction pricing. (id:56120)