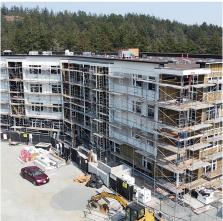

## 410 2000 West Park Lane, View Royal

\$739,900

SHOW CENTER & SUITE TOURS SAT/SUNS 12-3. Lakeside living with expansive views! Welcome to West Park One, an exclusive collection of 48 homes built by award winning local builder Homewood Constructors. Steps away from Thetis Lake & minutes to downtown Victoria. Contemporary, city-inspired design. 8 unique floorplans from 600sq' 1 bed to 1,125sq' 2 bed + den homes. Polished interiors available in 2 colour palettes, wide plank laminate floors, premium wood veneer cabinets, quartz countertops, ventilation system, exceptional sound insulation & energy-efficient Samsung appliances. Bathrooms w/ designer tiles, elegant fixtures & roomy walk-in showers with rain shower heads. 9foot ceilings, custom open-island or galley-style kitchens are designed for easy use and entertaining. Large private patios on the ground floor & spacious balconies on upper-level homes. Live in tune with nature, breathe fresh air, hike through lush forests & go for long walks along the coast. Pre-construction pricing. (id:56120)