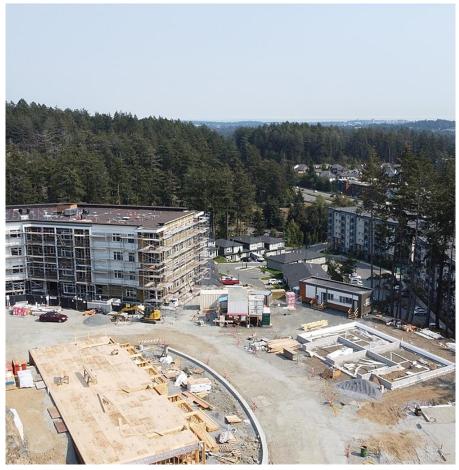

## 410 2000 West Park Lane, View Royal

\$739,900

SHOW CENTER & SUITE TOURS SAT/SUNS 12-3. Lakeside living with expansive views! Welcome to West Park One, an exclusive collection of 48 homes built by award winning local builder Homewood Constructors. Steps away from Thetis Lake & minutes to downtown Victoria. Contemporary, city-inspired design. 8 unique floorplans from 600sq' 1 bed to 1,125sq' 2 bed + den homes. Polished interiors available in 2 colour palettes, wide plank laminate floors, premium wood veneer cabinets, quartz countertops, ventilation system, exceptional sound insulation & energy-efficient Samsung appliances. Bathrooms w/ designer tiles, elegant fixtures & roomy walk-in showers with rain shower heads. 9foot ceilings, custom open-island or galley-style kitchens are designed for easy use and entertaining. Large private patios on the ground floor & spacious balconies on upper-level homes. Live in tune with nature, breathe fresh air, hike through lush forests & go for long walks along the coast. Pre-construction pricing. (id:56120)