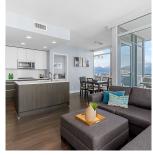

## 3304 2008 Rosser Avenue, Burnaby

\$949,000

Welcome to your very own luxurious show home up in the sky. "Stratus" in Solo District by BOSA at Amazing Brentwood! This large CORNER residence is captivating w/ North East unobstructed views of the mountains & city! Featuring: 9' Ceilings w/ Floor to Ceiling Windows, AC, W/D, Spa-Like Bathrooms, Elegant European Kitchen & a generous size patio deck to enjoy entertaining and being fascinated by the 270 degree views! With Proximity to Brentwood Skytrain, BCIT, SFU, Highway, Wholefoods, Restaurants & Parks, an effortless lifestyle awaits. Five Star Amenities: Fitness Studio, Sauna/Steam Room, Outdoor Terrace, BBQ, Dog Walk & Garden, 24 hr Concierge & Guest Suite. MUST SEE VIRTUAL TOUR!