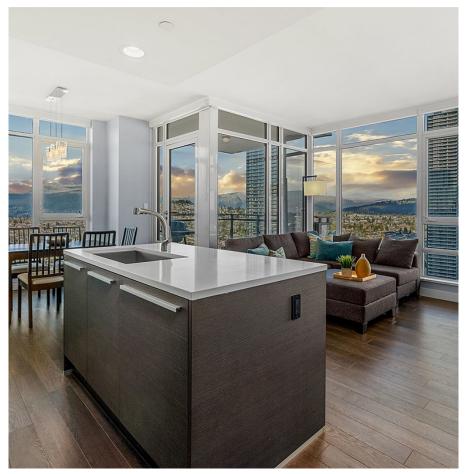

## 3304 2008 Rosser Avenue, Burnaby

\$949,000

Welcome to your very own luxurious show home up in the sky. "Stratus" in Solo District by BOSA at Amazing Brentwood! This large CORNER residence is captivating w/ North East unobstructed views of the mountains & city! Featuring: 9' Ceilings w/ Floor to Ceiling Windows, AC, W/D, Spa-Like Bathrooms, Elegant European Kitchen & a generous size patio deck to enjoy entertaining and being fascinated by the 270 degree views! With Proximity to Brentwood Skytrain, BCIT, SFU, Highway, Wholefoods, Restaurants & Parks, an effortless lifestyle awaits. Five Star Amenities: Fitness Studio, Sauna/Steam Room, Outdoor Terrace, BBQ, Dog Walk & Garden, 24 hr Concierge & Guest Suite. MUST SEE VIRTUAL TOUR!