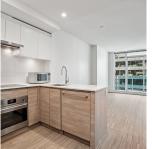

## 1608 13615 Fraser Highway, Surrey

\$489,900

Experience the best of Surrey Central living at award-winning King George Hub by PCI, where LUXURY & EASE CONVERGE. Spacious & efficient 1 BED, well defined entry leading to Ushaped gourmet kitchen w/integrated Bloomberg appliances, Fulgor Milano Stainless Steel oven & cooktop, quartz counters & laminate flooring. AMPLE LIVING area with space for dining, step out onto the large BALCONY of this NORTH facing home & take in BREATHTAKING city & mountain views. Interiors by BYU Design exude sophistication & comfort. Enjoy top-notch amenities: a rooftop lounge, games room, BBQ area, children's play area, theatre, private dining w/ cooktop, & FITNESS+YOGA studio. Steps to SAVE-ON-FOODS, T&T, SFU, SkyTrain, Central City Mall & delicious cuisine!