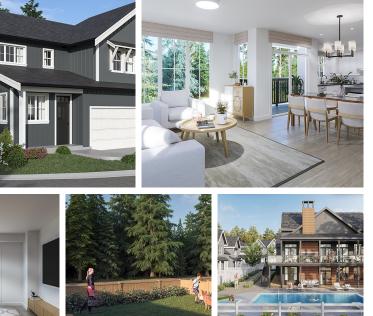

## 133 24951 112 Avenue, Maple Ridge

\$1,049,900

Introducing the Falls at Kanaka Springs, Maple Ridge's most exciting new townhome community! Immerse yourself in the tranquility of the surrounding greenery while enjoying access to exclusive amenities, including a clubhouse with a pool, hot tub, games room, and more! The E plan is our largest floorplan featuring 4 bedrooms plus games room, large rear sundeck and situated on our most serene greenbelt locations. The perfect home for those seeking the ultimate in space and comfort. Enjoy high efficiency natural gas forced air heating with roughed in A/C (standard with every home), Samsung stainless steel kitchen appliances featuring a gas range, roller blinds, laminate flooring throughout main floor, complement this wide-open social plan. Come out and visit us today to see for yourself!