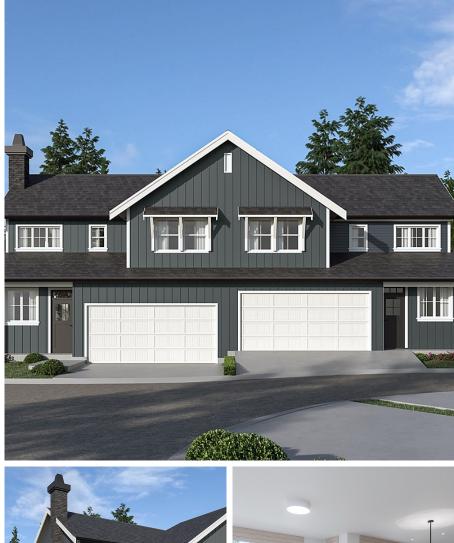

## 133 24951 112 Avenue, Maple Ridge

\$1,049,900

Introducing the Falls at Kanaka Springs, Maple Ridge's most exciting new townhome community! Immerse yourself in the tranquility of the surrounding greenery while enjoying access to exclusive amenities, including a clubhouse with a pool, hot tub, games room, and more! The E plan is our largest floorplan featuring 4 bedrooms plus games room, large rear sundeck and situated on our most serene greenbelt locations. The perfect home for those seeking the ultimate in space and comfort. Enjoy high efficiency natural gas forced air heating with roughed in A/C (standard with every home), Samsung stainless steel kitchen appliances featuring a gas range, roller blinds, laminate flooring throughout main floor, complement this wide-open social plan. Come out and visit us today to see for yourself!

## **KEY INFORMATION**

MLS® R2887437 Residential Attached Thornhill 4 Bedrooms 4 Bathrooms 2,116 SF

## FEATURES

Year Built: 2024 Listed By: Stonehaus Realty Corp.