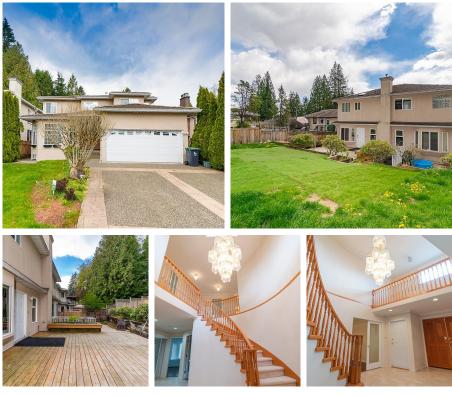

## 1188 Wellington Drive, North Vancouver

\$2,980,000

WELCOME HOME to 1188 Wellington Drive! Live comfortably in this spacious (over 4200 sqft interior, 6384 sq ft lot) 7 bedroom, 6 bath home! Features an open kitchen with gas stove, private wood deck patio, serene water feature, landscaped yard, hardwood flooring on Main, X-hall dining room, vaulted ceilings, radiant in floor heating for maximum comfort, Tile roof, storage shed, 2 car garage with driveway space for extra cars, 1 bedroom on the ground floor, 4 bedroom on 2nd floor and fully finished basement with 2 bedroom self-contained suite! Short distance to Lynn Valley Elementary, Argyle Secondary, Lynn Valley Shopping Centre, hiking trails & skiing nearby. Don't miss out!

## **KEY INFORMATION**

MLS® R2887531 Residential Detached Lynn Valley 7 Bedrooms 6 Bathrooms 4,230 SF 6,384 SF Lot