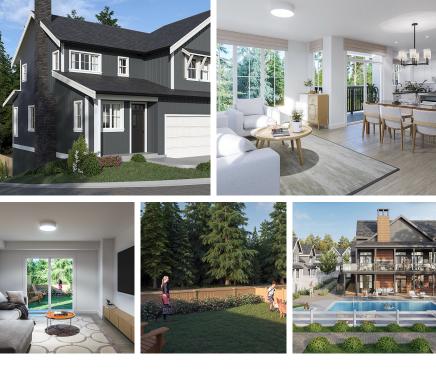

## 134 24951 112 Avenue, Maple Ridge

\$1,110,750

Introducing the Falls at Kanaka Springs, Maple Ridge's most exciting new townhome community! Immerse yourself in the tranquility of the surrounding greenery while enjoying access to exclusive amenities, including a clubhouse with a pool, hot tub, games room, and more! The E plan is our largest floorplan featuring 4 bedrooms plus games room, large rear sundeck and situated on our most serene greenbelt locations. The perfect home for those seeking the ultimate in space and comfort. Enjoy high efficiency natural gas forced air heating with roughed in A/C (standard with every home), Samsung stainless steel kitchen appliances featuring a gas range, roller blinds, laminate flooring throughout main floor, complement this wide-open social plan. Come out and visit us today to see for yourself!