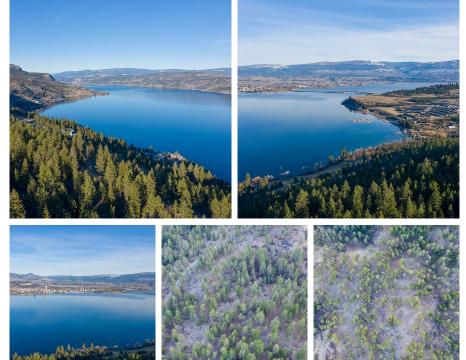

## 1135 Westside Road, West Kelowna

\$5,900,000

8.747 Acre lakeshore property! 200 feet of frontage on Okanagan Lake, and adjoining Rose valley Regional Park. Property is disected with road frontage on 3 roads: Westside Rd, Bear Creek Rd and Bowes Rd. Lakeshore parcel approx. 1 acre, internal parcel between Westside and Bear Creek Rds - approx. 5 ac, and upper bench 2.5 acres. Located in Raymer Bay CDA (Comprehensive Dev Area). Adjoining site has an applicaction for development. (NB. - Photos taken before 2023 fire) (id:56120)