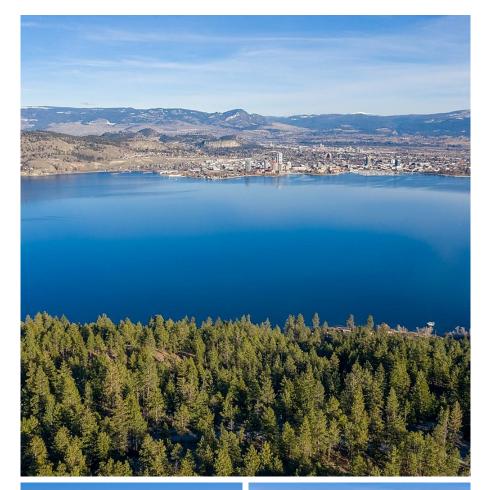

## 1135 Westside Road, West Kelowna

\$5,900,000

8.747 Acre lakeshore property! 200 feet of frontage on Okanagan Lake, and adjoining Rose valley Regional Park. Property is disected with road frontage on 3 roads: Westside Rd, Bear Creek Rd and Bowes Rd. Lakeshore parcel approx. 1 acre, internal parcel between Westside and Bear Creek Rds - approx. 5 ac, and upper bench 2.5 acres. Located in Raymer Bay CDA (Comprehensive Dev Area). Adjoining site has an applicaction for development. (NB. - Photos taken before 2023 fire) (id:56120)