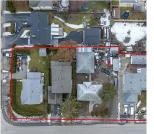

## 789 Swordy Road, Kelowna

\$1,282,500

LOCATION LOCATION !!DEVELOPMENT OR **INVESTMENT OPPORTUNITY!** Simply the best location to offer a new development in Kelowna, as we know its all about location when selling real estate look no further this is it !!Prime Lower Mission location steps to Lake and beaches and many amenities, no vehicle needed its all at your door step...Land assembly- contingent on sale of all 4 homes, 789(\$1.282,m), 785(\$1.881m), 765(\$1.453m) Swordy Rd and 3514(\$1.3680m) Casorso Rd. The 2040 OCP designation is a core neighborhood C-NHD and the property is also situated close to a Transit Supportive Corridor (TSC) City supports max density Multi family 3 stories. Total of 4 homes 257ft x 120ft(depth). Total 0.70 Acres (30,492sqft). Good holding property too as all homes in great condition for rentals, 3514 Casorso, 785 and 789 both have basement suites. Located close to Okanagan Lake and numerous beaches. This central location in the Lower Mission provides easy access to transportation and minutes away from many amenities including Mission Park shopping centre, gyms, restaurants, grocery stores, schools, hospital and more. Measurements are approximate, please confirm if important. (id:56120)