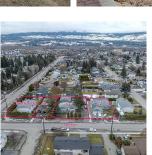

## 789 Swordy Road, Kelowna

\$1,282,500

LOCATION LOCATION !!DEVELOPMENT OR **INVESTMENT OPPORTUNITY!** Simply the best location to offer a new development in Kelowna, as we know its all about location when selling real estate look no further this is it !!Prime Lower Mission location steps to Lake and beaches and many amenities, no vehicle needed its all at your door step...Land assembly- contingent on sale of all 4 homes, 789(\$1.282,m), 785(\$1.881m), 765(\$1.453m) Swordy Rd and 3514(\$1.3680m) Casorso Rd. The 2040 OCP designation is a core neighborhood C-NHD and the property is also situated close to a Transit Supportive Corridor (TSC) City supports max density Multi family 3 stories. Total of 4 homes 257ft x 120ft(depth). Total 0.70 Acres (30,492sqft). Good holding property too as all homes in great condition for rentals, 3514 Casorso, 785 and 789 both have basement suites. Located close to Okanagan Lake and numerous beaches. This central location in the Lower Mission provides easy access to transportation and minutes away from many amenities including Mission Park shopping centre, gyms, restaurants, grocery stores, schools, hospital and more. Measurements are approximate, please confirm if important. (id:56120)