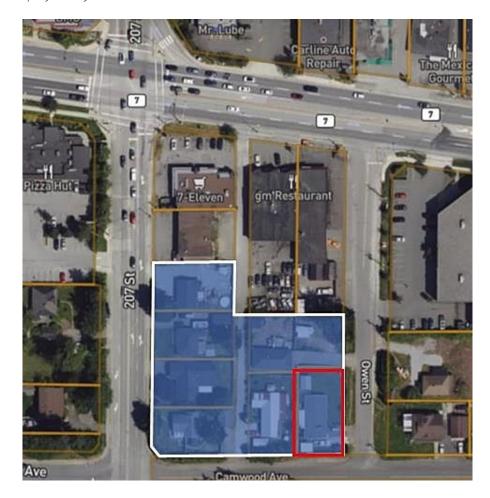

## 11807 Owen Street, Maple Ridge

\$2,399,000

Attention developers, builders, and investors! This centrally located property is within walking distance of elementary and secondary schools, shopping, transit, and an athletic park. Currently zoned RS-1, the City's OCP is designated for medium-density multifamily apartment buildings (4-6 stories) with a Floor Space Ratio (FSR) of up to 2.5. Subject to City Approval (Area approx. 1.28 Acres). Please verify the details with City Hall.