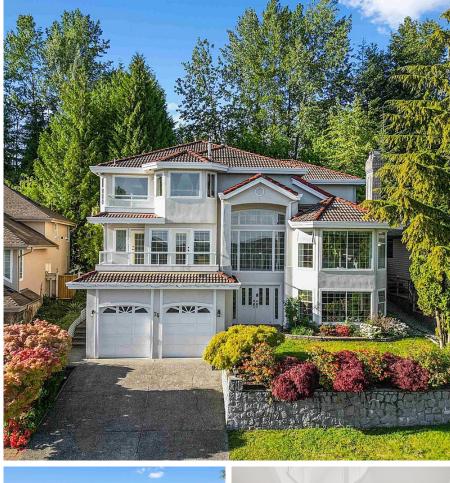

## 76 Timbercrest Drive, Port Moody

\$2,138,000

Welcome home to your own Palace on the prestige Heritage Mountain. This 3 level executive home sits up on the high side of the street, providing a full Southern view. Grand foyer w/24 ft high ceiling. Circular glass stair cases. Total 6 bedrooms and 5.5 bathrooms and 4 fire places and 3 balconies. Office with French door, formal dinning rm, family rm off kitchen, hidden pantry, huge island and eating area looking out the scenery private back yard, rec room with wet bar. Spacious master bedroom with sitting area and a spa like ensuite. 2nd master bedroom w/it's own ensuite is perfect setting for big family with in-laws. Self contained 1 bedroom suite at the back. High ceiling double garage w/work shop area and loft for extra storage. Come to fall in love and make this home yours.

## **KEY INFORMATION**

MLS® R2887958 Residential Detached Heritage Mountain 6 Bedrooms 6 Bathrooms 5,126 SF 7,700 SF Lot

## FEATURES

Year Built: 1990 Views: panorama southern view Listed By: Bel-Air Realty Group Ltd.