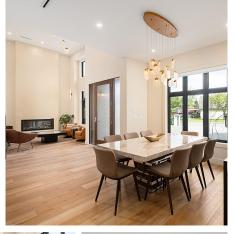

## 9551 Ryan Crescent, Richmond

\$3,529,000

This elegant mansion located in central Richmond, steps from South Arm Park. The open-concept layout seamlessly connects the living, dining, family rooms extending the living space to the covered O/D patio & south-facing backyard, perfect for both family gatherings and hosting guests. The chef's kitchen completed with an oversized island and wok kitchen, is a culinary enthusiast's dream. The Japanese-style tatami bedroom & wine cellar wall on the main offer opportunities for leisure and indulgence. The spacious master w/WIC and spa-like ensuite are among 5 well-appointed ensuite bedrooms, each offering comfort and privacy. A 3-car garage equipped with EV charging stations. Rarely available stunning ELEVATOR home is waiting for new owners who appreciate the finer things in life.