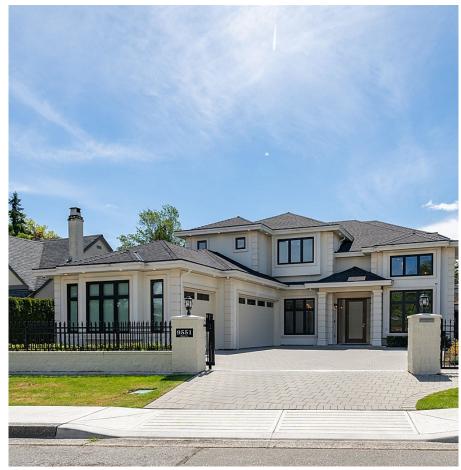

## 9551 Ryan Crescent, Richmond

\$3,529,000

This elegant mansion located in central Richmond, steps from South Arm Park. The open-concept layout seamlessly connects the living, dining, family rooms extending the living space to the covered O/D patio & south-facing backyard, perfect for both family gatherings and hosting guests. The chef's kitchen completed with an oversized island and wok kitchen, is a culinary enthusiast's dream. The Japanese-style tatami bedroom & wine cellar wall on the main offer opportunities for leisure and indulgence. The spacious master w/WIC and spa-like ensuite are among 5 well-appointed ensuite bedrooms, each offering comfort and privacy. A 3-car garage equipped with EV charging stations. Rarely available stunning ELEVATOR home is waiting for new owners who appreciate the finer things in life.

## **KEY INFORMATION**

MLS® R2888182

Residential Detached

South Arm

5 Bedrooms

6 Bathrooms

3,547 SF

7,401 SF Lot