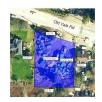

## 12446-12456 Old Yale Road, Surrey

\$3,798,888

2476

Prime Development Property located in one of Surrey's most established industrial districts, Bridgeview. Excellent location for Industrial, Retail, Distribution centre and much more. Nearby access to Skytrain and major arterial and transportation networks. Surrey will continue to be the heart of Metro Vancouver's growing population base and business community. IB Zoning allows for multiple uses such as Warehouse Operations, Offices, Assembly Halls, Child Care Centre etc.