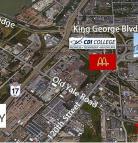

## 12446-12456 Old Yale Road, Surrey

\$3,798,888

2476

Prime Development Property located in one of Surrey's most established industrial districts, Bridgeview. Excellent location for Industrial, Retail, Distribution centre and much more. Nearby access to Skytrain and major arterial and transportation networks. Surrey will continue to be the heart of Metro Vancouver's growing population base and business community. IB Zoning allows for multiple uses such as Warehouse Operations, Offices, Assembly Halls, Child Care Centre etc.