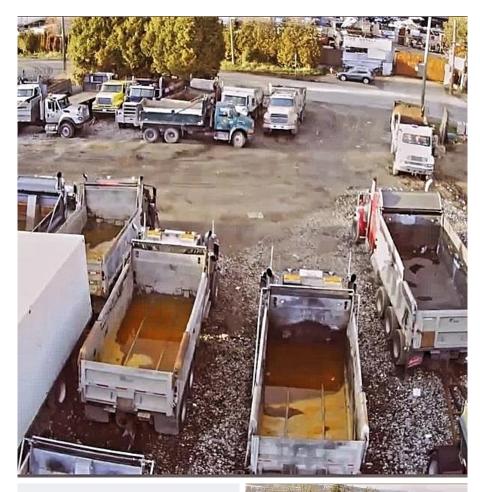

## 12446-12456 Old Yale Road, Surrey

\$3,798,888

2476

Prime Development Property located in one of Surrey's most established industrial districts, Bridgeview. Excellent location for Industrial, Retail, Distribution centre and much more. Nearby access to Skytrain and major arterial and transportation networks. Surrey will continue to be the heart of Metro Vancouver's growing population base and business community. IB Zoning allows for multiple uses such as Warehouse Operations, Offices, Assembly Halls, Child Care Centre etc.