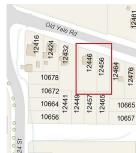

## 12446-12456 Old Yale Road, Surrey

\$3,798,888

2476

Prime Development Property located in one of Surrey's most established industrial districts, Bridgeview. Excellent location for Industrial, Retail, Distribution centre and much more. Nearby access to Skytrain and major arterial and transportation networks. Surrey will continue to be the heart of Metro Vancouver's growing population base and business community. IB Zoning allows for multiple uses such as Warehouse Operations, Offices, Assembly Halls, Child Care Centre etc.