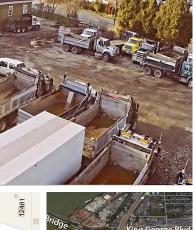

## 12446-12456 Old Yale Road, Surrey

\$3,798,888

2476

Prime Development Property located in one of Surrey's most established industrial districts, Bridgeview. Excellent location for Industrial, Retail, Distribution centre and much more. Nearby access to Skytrain and major arterial and transportation networks. Surrey will continue to be the heart of Metro Vancouver's growing population base and business community. IB Zoning allows for multiple uses such as Warehouse Operations, Offices, Assembly Halls, Child Care Centre etc.