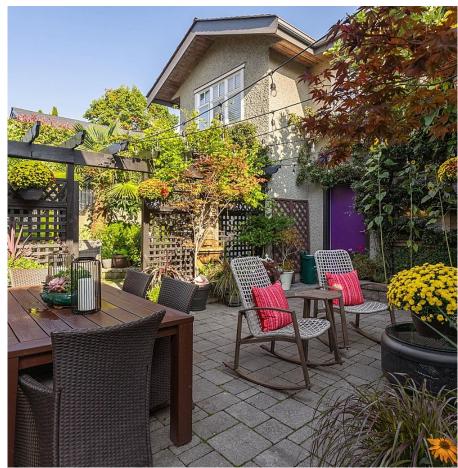

A TRUE GEM of a home on Ambleside's front row! This rarely available HALF DUPLEX exudes quality, thoughtful attention & charm, designed for the discerning family in mind. Situated amidst lush landscaping, featuring panoramic views of Ambleside Park, beach, city & water. 4 Bedrooms, 4.5 Bath, spanning 2875 sq.ft. with beautiful finishings. This Chef's kitchen is a central family gathering point, features high-end stainless steel appliances, granite countertops, custom cabinetry & impressive vaulted ceilings Step outside onto your private terrazza & enjoy true outdoor living, features gas bib for BBQ'ing. Manicured gardens adds a touch of colour & tranquility, creating an oasis within the city. An In-law Studio suite with its own entrance. A detached garage with an ample storage.