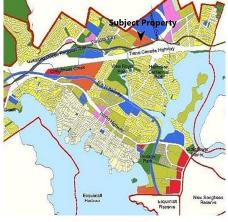

## 5 Erskine Lane, View Royal

\$5,299,980

Attention Developers! We're pleased to offer the last large development site for sale on Erskine Lane that's perched high at the end of the road with southerly views overlooking View Royal to the Olympic Mountains. This 47,000 square foot property is designated "Intensive Mixed Use" in the View Royal Official Community Plan, which foresees commercial and residential uses in buildings up to 5 Storeys with a maximum 2.5:1.0 FSR. This site enjoys the best location and outlook for exclusive ocean view apartments on every level. Municipal infrastructure upgrades are underway to service similar development projects on Erskine Lane. Two rental houses provide holding income while development plans are formulated. Don't miss this exciting opportunity to build a true landmark building in View Royal! Please DO NOT walk the property without a confirmed appointment! (id:56120)