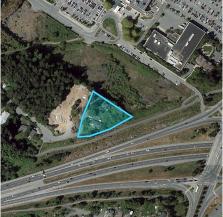

## 5 Erskine Lane, View Royal

\$5,299,980

Attention Developers! We're pleased to offer the last large development site for sale on Erskine Lane that's perched high at the end of the road with southerly views overlooking View Royal to the Olympic Mountains. This 47,000 square foot property is designated "Intensive Mixed Use" in the View Royal Official Community Plan, which foresees commercial and residential uses in buildings up to 5 Storeys with a maximum 2.5:1.0 FSR. This site enjoys the best location and outlook for exclusive ocean view apartments on every level. Municipal infrastructure upgrades are underway to service similar development projects on Erskine Lane. Two rental houses provide holding income while development plans are formulated. Don't miss this exciting opportunity to build a true landmark building in View Royal! Please DO NOT walk the property without a confirmed appointment! (id:56120)

## **KEY INFORMATION**

MLS® 965378

Land Only

Hospital

o Bedrooms

o Bathrooms

o SF

47,044 SF Lot