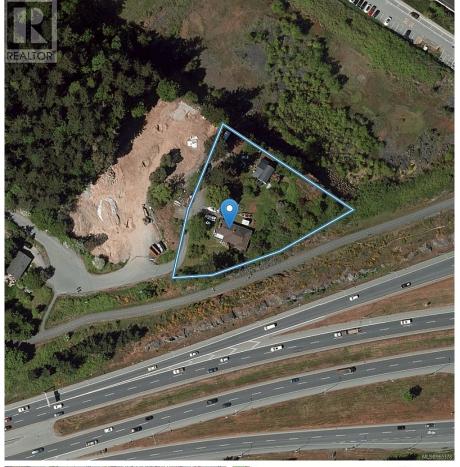

## 5 Erskine Lane, View Royal

\$5,299,980

Attention Developers! We're pleased to offer the last large development site for sale on Erskine Lane that's perched high at the end of the road with southerly views overlooking View Royal to the Olympic Mountains. This 47,000 square foot property is designated "Intensive Mixed Use" in the View Royal Official Community Plan, which foresees commercial and residential uses in buildings up to 5 Storeys with a maximum 2.5:1.0 FSR. This site enjoys the best location and outlook for exclusive ocean view apartments on every level. Municipal infrastructure upgrades are underway to service similar development projects on Erskine Lane. Two rental houses provide holding income while development plans are formulated. Don't miss this exciting opportunity to build a true landmark building in View Royal! Please DO NOT walk the property without a confirmed appointment! (id:56120)

## **KEY INFORMATION**

MLS® 965378

Land Only

Hospital

o Bedrooms

o Bathrooms

o SF

47,044 SF Lot