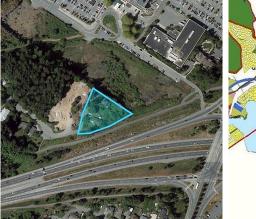

## 5 Erskine Lane, View Royal

\$5,299,980

Attention Developers! We're pleased to offer the last large development site for sale on Erskine Lane that's perched high at the end of the road with southerly views overlooking View Royal to the Olympic Mountains. This 47,000 square foot property is designated "Intensive Mixed Use" in the View Royal Official Community Plan, which foresees commercial and residential uses in buildings up to 5 Storeys with a maximum 2.5:1.0 FSR. This site enjoys the best location and outlook for exclusive ocean view apartments on every level. Municipal infrastructure upgrades are underway to service similar development projects on Erskine Lane. Two rental houses provide holding income while development plans are formulated. Don't miss this exciting opportunity to build a true landmark building in View Royal! Please DO NOT walk the property without a confirmed appointment! (id:56120)