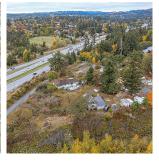

## 5 Erskine Lane, View Royal

\$5,299,980

Attention Developers! We're pleased to offer the last large development site for sale on Erskine Lane that's perched high at the end of the road with southerly views overlooking View Royal to the Olympic Mountains. This 47,000 square foot property is designated "Intensive Mixed Use" in the View Royal Official Community Plan, which foresees commercial and residential uses in buildings up to 5 Storeys with a maximum 2.5:1.0 FSR. This site enjoys the best location and outlook for exclusive ocean view apartments on every level. Municipal infrastructure upgrades are underway to service similar development projects on Erskine Lane. Two rental houses provide holding income while development plans are formulated. Don't miss this exciting opportunity to build a true landmark building in View Royal! Please DO NOT walk the property without a confirmed appointment! (id:56120)