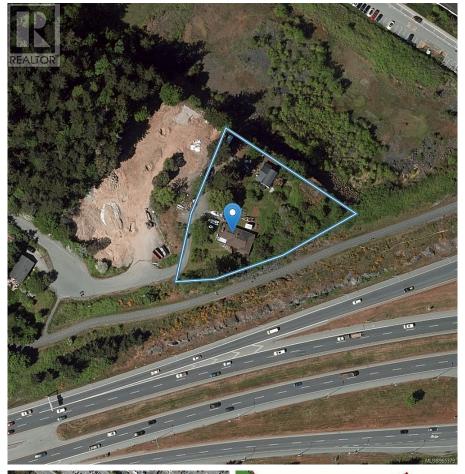

## 5 Erskine Lane, View Royal

\$5,299,980

Attention Developers! We're pleased to offer the last large development site for sale on Erskine Lane that's perched high at the end of the road with southerly views overlooking View Royal to the Olympic Mountains. This 47,000 square foot property is designated "Intensive Mixed Use" in the View Royal Official Community Plan, which foresees commercial and residential uses in buildings up to 5 Storeys with a maximum 2.5:1.0 FSR. This site enjoys the best location and outlook for exclusive ocean view apartments on every level. Municipal infrastructure upgrades are underway to service similar development projects on Erskine Lane. Two rental houses provide holding income while development plans are formulated. Don't miss this exciting opportunity to build a true landmark building in View Royal! Please DO NOT walk the property without a confirmed appointment! (id:56120)

## **KEY INFORMATION**

MLS® 965379

Land Only

Hospital

o Bedrooms

o Bathrooms

o SF

47,044 SF Lot