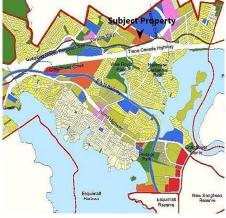

## 5 Erskine Lane, View Royal

\$5,299,980

Attention Developers! We're pleased to offer the last large development site for sale on Erskine Lane that's perched high at the end of the road with southerly views overlooking View Royal to the Olympic Mountains. This 47,000 square foot property is designated "Intensive Mixed Use" in the View Royal Official Community Plan, which foresees commercial and residential uses in buildings up to 5 Storeys with a maximum 2.5:1.0 FSR. This site enjoys the best location and outlook for exclusive ocean view apartments on every level. Municipal infrastructure upgrades are underway to service similar development projects on Erskine Lane. Two rental houses provide holding income while development plans are formulated. Don't miss this exciting opportunity to build a true landmark building in View Royal! Please DO NOT walk the property without a confirmed appointment! (id:56120)