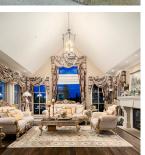

## 620 St. Andrews Road, West Vancouver

\$8,480,000

A SPECTACULAR Classic style hm situated on an estate sized double-gated entry lot in the prestigious BP'S boast'g panoramic CITY, MOUNTAIN & OCEAN VIEWS. A masterpiece w soar'g ceilings, superb craftsmanship, unrivalled attention to details. Main flr features a grand staircase, massive LR, DR & FR flows off the stunn'g chef's gourmet kitchen w all top of the line appliances & pantry lead'g out to a fully covered BBQ deck area plus a view deck. 2nd master bedrm on the main. Above included 5 oversized bedrms w breathtak'g views & generous walk-in closets. Central view to the city. The lower level is an entertainer's paradise w a dreamy rec room, bar, theatre, gym, a wok kit, guest bd suite. Extra approx 8000 sq ft lot of the city green area is at the backyard all to yours.