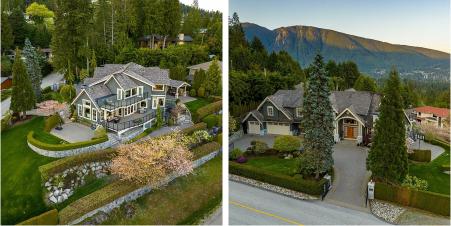

## 620 St. Andrews Road, West Vancouver

\$8,480,000

A SPECTACULAR Classic style hm situated on an estate sized double-gated entry lot in the prestigious BP'S boast'g panoramic CITY, MOUNTAIN & OCEAN VIEWS. A masterpiece w soar'g ceilings, superb craftsmanship, unrivalled attention to details. Main flr features a grand staircase, massive LR, DR & FR flows off the stunn'g chef's gourmet kitchen w all top of the line appliances & pantry lead'g out to a fully covered BBQ deck area plus a view deck. 2nd master bedrm on the main. Above included 5 oversized bedrms w breathtak'g views & generous walk-in closets. Central view to the city. The lower level is an entertainer's paradise w a dreamy rec room, bar, theatre, gym, a wok kit, guest bd suite. Extra approx 8000 sq ft lot of the city green area is at the backyard all to yours.

## FEATURES

Year Built: 2008 Views: PANO WATER MOUNTAIN CITY Listed By: eXp Realty