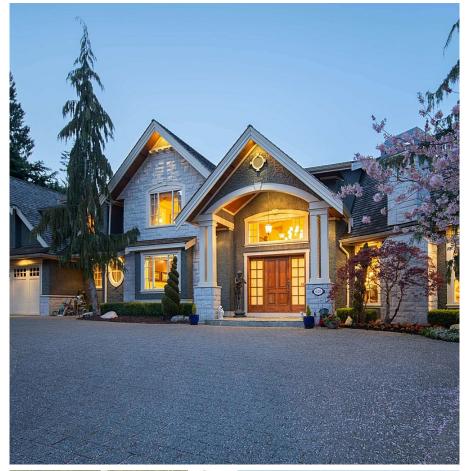

## 620 St. Andrews Road, West Vancouver

\$8,480,000

A SPECTACULAR Classic style hm situated on an estate sized double-gated entry lot in the prestigious BP'S boast'g panoramic CITY, MOUNTAIN & OCEAN VIEWS. A masterpiece w soar'g ceilings, superb craftsmanship, unrivalled attention to details. Main flr features a grand staircase, massive LR, DR & FR flows off the stunn'g chef's gourmet kitchen w all top of the line appliances & pantry lead'g out to a fully covered BBQ deck area plus a view deck. 2nd master bedrm on the main. Above included 5 oversized bedrms w breathtak'g views & generous walk-in closets. Central view to the city. The lower level is an entertainer's paradise w a dreamy rec room, bar, theatre, gym, a wok kit, guest bd suite. Extra approx 8000 sq ft lot of the city green area is at the backyard all to yours.