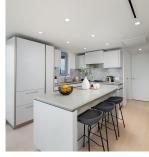

## 3304 889 Pacific Street, Vancouver

\$1,529,900

THE PACIFIC, a luxury residential tower designed of TIMELESS ELEGANCE, is located in Downtown Vancouver. This well-appointed NE corner home offers 2 Bed, 2 Full Bath & Flex, is only 3 floors from the penthouse level with spectacular city and False Creek views. Interiors have been meticulously planned for ultimate form & function. Italian millwork by SNAIDERO is custom-configured for every kitchen, outfitted with high end appliances from SUBZERO, WOLF & MIELE. The architecture reflects a desire for quiet sophistication that commands attention without extravagance. A balcony is fitted with natural gas for bbq. Amenities incl. 24-hour Concierge, Fitness Centre, Lounge, & landscaped & illuminated outdoor terrace for cooking & dining. Includes 1 parking & 1 storage locker. 5% GST already paid!