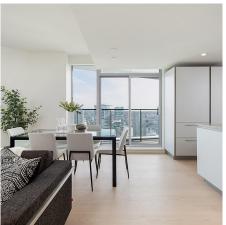

## 3304 889 Pacific Street, Vancouver

\$1,529,900

THE PACIFIC, a luxury residential tower designed of TIMELESS ELEGANCE, is located in Downtown Vancouver. This well-appointed NE corner home offers 2 Bed, 2 Full Bath & Flex, is only 3 floors from the penthouse level with spectacular city and False Creek views. Interiors have been meticulously planned for ultimate form & function. Italian millwork by SNAIDERO is custom-configured for every kitchen, outfitted with high end appliances from SUBZERO, WOLF & MIELE. The architecture reflects a desire for quiet sophistication that commands attention without extravagance. A balcony is fitted with natural gas for bbq. Amenities incl. 24-hour Concierge, Fitness Centre, Lounge, & landscaped & illuminated outdoor terrace for cooking & dining. Includes 1 parking & 1 storage locker. 5% GST already paid!