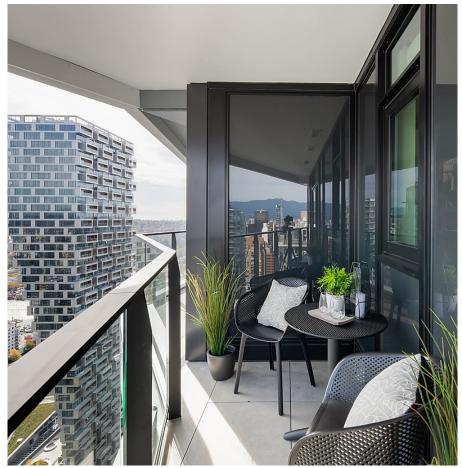

## 3304 889 Pacific Street, Vancouver

\$1,529,900

THE PACIFIC, a luxury residential tower designed of TIMELESS ELEGANCE, is located in Downtown Vancouver. This well-appointed NE corner home offers 2 Bed, 2 Full Bath & Flex, is only 3 floors from the penthouse level with spectacular city and False Creek views. Interiors have been meticulously planned for ultimate form & function. Italian millwork by SNAIDERO is custom-configured for every kitchen, outfitted with high end appliances from SUBZERO, WOLF & MIELE. The architecture reflects a desire for quiet sophistication that commands attention without extravagance. A balcony is fitted with natural gas for bbq. Amenities incl. 24-hour Concierge, Fitness Centre, Lounge, & landscaped & illuminated outdoor terrace for cooking & dining. Includes 1 parking & 1 storage locker. 5% GST already paid!