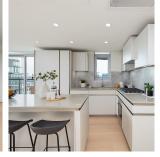

## 3304 889 Pacific Street, Vancouver

\$1,529,900

THE PACIFIC, a luxury residential tower designed of TIMELESS ELEGANCE, is located in Downtown Vancouver. This well-appointed NE corner home offers 2 Bed, 2 Full Bath & Flex, is only 3 floors from the penthouse level with spectacular city and False Creek views. Interiors have been meticulously planned for ultimate form & function. Italian millwork by SNAIDERO is custom-configured for every kitchen, outfitted with high end appliances from SUBZERO, WOLF & MIELE. The architecture reflects a desire for quiet sophistication that commands attention without extravagance. A balcony is fitted with natural gas for bbq. Amenities incl. 24-hour Concierge, Fitness Centre, Lounge, & landscaped & illuminated outdoor terrace for cooking & dining. Includes 1 parking & 1 storage locker. 5% GST already paid!