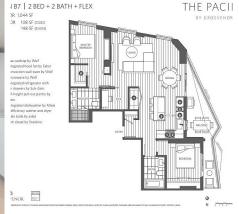

## **KEY INFORMATION**

MLS® R2888663

Residential Attached

Downtown

- 2 Bedrooms
- 2 Bathrooms
- 1,044 SF

\$750.99 Maintenance Fees