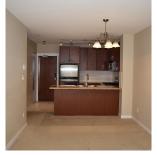

## 605 9266 University Crescent, Burnaby

\$599,900

Aurora built by Polygon in the SFU neighbourhood. 2 Bedrooms & 2 Bathrooms 838 sq.ft facing North-West with some mountain view. Quiet inside unit. Granite countertop & stainless steel appliances. Good size covered patio. Walking distance to campus, transit, elementary school, grocery store and restaurants. 1 underground parking #100, 1 Storage locker #45