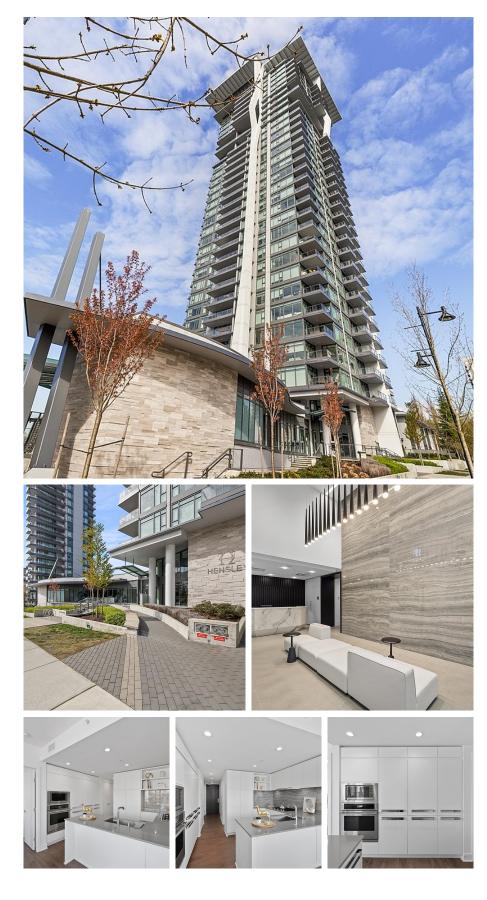

## 1210 450 Westview Street, Coquitlam

\$988,000

HENSLEY by award-winning developer Cressey. This gem is in the Metro Vancouver's new urban heart - Lougheed Town Centre. Located on the quiet street. This 2 bedroom / 2 bath + den 945 sf CORNOR unit offers Cressey KitchenTM, dining, den, and living room with access to terrace over 136 sf with natural gas bib for BBQ. Separated bdrms maximize privacy.High ceiling windows bring tons of natural light. Close to shops, restaurants, recreation, schools, and a network of transportation choices. State-of-the-art fitness facility, including an outdoor pool, covered outdoor hot tub, steam&sauna, outdoor BBQ areas and fire pit. Triple-height Penthouse Amenity space, featuring an indoor zen garden, entertainment room, kitchen and party room, games room, and outdoor lounge.

## FEATURES

Year Built: 2021 Views: CITY & MOUNTAIN VIEW Listed By: Sutton Group-West Coast Realty