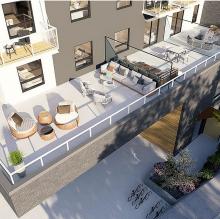

## A408 1102 Esquimalt Rd, Esquimalt

\$499,900

75% sold!! Located in the heart of Esquimalt Village, The Proxima is perfectly positioned for a life full of adventure, experiences, & amenities w/ Saxe Point Park, local breweries, Esquimalt Market, shopping, & the Archie Browning Sports Centre just a stone's throw away. A variety of 89 units consisting of 1, 2, 3 bedroom, penthouse, and townhouse units are now available brought to you by award winning GT Mann Contracting. Stunning interior finishing choices & superior space planning provided by Spaciz Design featuring quartz countertops, eat in kitchen island, deluxe black stainless Kitchen Aid appliance pkg, heated ensuite flooring, fireplace, & heat pumps w/ cooling. Whether relaxing on the sunny balcony, working out in the state-of-the-art gym, visiting the atrium or courtyard, residents can live life their way at The Proxima. (id:56120)