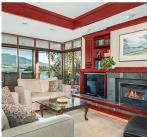

## 17211 Thomson Road Unit# 6, Lake Country

\$3,900,000

More than a home-this is a lifestyle! Behind privacy gates of Jade Bay Estates, this custom, architecturally designed home provides gracious comfort for you, extended family & guests. Mature landscaping with private courtyard garden & 72 ft of level, swim-ready beach on beautiful turquoise Kalamalka Lake. Excellent dock & anchored float. The main level is designed for one-level living with Great Room that opens to the deck, elegant primary bedroom with spa-like ensuite, formal dining room, cabinets with mahogany finish and granite counters with Butler's pantry, lakeview office, powder room and custom laundry. High end finishes in timeless traditional decor with elevated coffered ceilings, walls of wrap-a-round windows and custom built-ins. The lower level, a fully selfcontained suite, repeats all the main floor comforts but in lighter decor and enjoys private access to the covered patio. The Bonus wing can expand the suite space on the lower level, perhaps a home gym, or lock-off to become a private guest/nanny suite with own bath & access to the patio. Roughin for laundry & kitchenette! Near level parking & a double garage w/built-in storage. Separate entrance to heated shop & storage. Only 10 exclusive bare land strata homes enjoy the lighted cul-de-sac & greenspace that is Jade Bay Estates. This waterfront serenity is adjacent to the Rail Trail, and minutes from Lake Country, parks, golf and wineries! Kelowna international airport and UBCO are just 20 min away (id:56120)