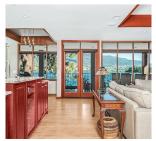

## 17211 Thomson Road Unit# 6, Lake Country

\$3,900,000

More than a home-this is a lifestyle! Behind privacy gates of Jade Bay Estates, this custom, architecturally designed home provides gracious comfort for you, extended family & guests. Mature landscaping with private courtyard garden & 72 ft of level, swim-ready beach on beautiful turquoise Kalamalka Lake. Excellent dock & anchored float. The main level is designed for one-level living with Great Room that opens to the deck, elegant primary bedroom with spa-like ensuite, formal dining room, cabinets with mahogany finish and granite counters with Butler's pantry, lakeview office, powder room and custom laundry. High end finishes in timeless traditional decor with elevated coffered ceilings, walls of wrap-a-round windows and custom built-ins. The lower level, a fully selfcontained suite, repeats all the main floor comforts but in lighter decor and enjoys private access to the covered patio. The Bonus wing can expand the suite space on the lower level, perhaps a home gym, or lock-off to become a private guest/nanny suite with own bath & access to the patio. Roughin for laundry & kitchenette! Near level parking & a double garage w/built-in storage. Separate entrance to heated shop & storage. Only 10 exclusive bare land strata homes enjoy the lighted cul-de-sac & greenspace that is Jade Bay Estates. This waterfront serenity is adjacent to the Rail Trail, and minutes from Lake Country, parks, golf and wineries! Kelowna international airport and UBCO are just 20 min away (id:56120)