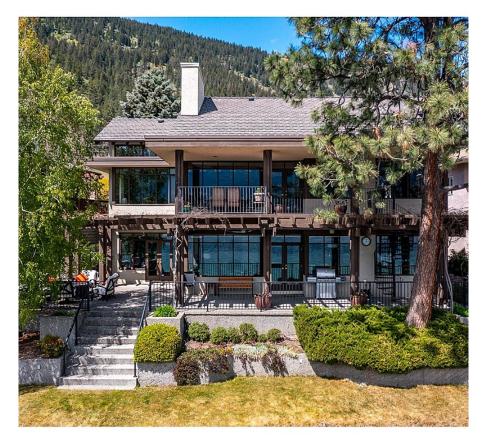

## 17211 Thomson Road Unit# 6, Lake Country

\$3,900,000

More than a home-this is a lifestyle! Behind privacy gates of Jade Bay Estates, this custom, architecturally designed home provides gracious comfort for you, extended family & guests. Mature landscaping with private courtyard garden & 72 ft of level, swim-ready beach on beautiful turquoise Kalamalka Lake. Excellent dock & anchored float. The main level is designed for one-level living with Great Room that opens to the deck, elegant primary bedroom with spa-like ensuite, formal dining room, cabinets with mahogany finish and granite counters with Butler's pantry, lakeview office, powder room and custom laundry. High end finishes in timeless traditional decor with elevated coffered ceilings, walls of wrap-a-round windows and custom built-ins. The lower level, a fully selfcontained suite, repeats all the main floor comforts but in lighter decor and enjoys private access to the covered patio. The Bonus wing can expand the suite space on the lower level, perhaps a home gym, or lock-off to become a private guest/nanny suite with own bath & access to the patio. Roughin for laundry & kitchenette! Near level parking & a double garage w/built-in storage. Separate entrance to heated shop & storage. Only 10 exclusive bare land strata homes enjoy the lighted cul-de-sac & greenspace that is Jade Bay Estates. This waterfront serenity is adjacent to the Rail Trail, and minutes from Lake Country, parks, golf and wineries! Kelowna international airport and UBCO are just 20 min away (id:56120)