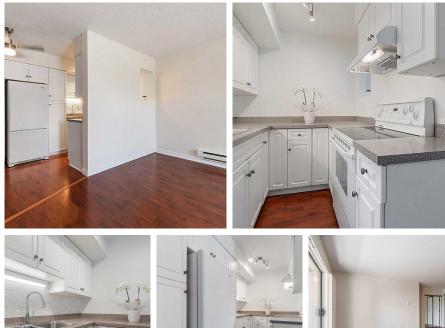

## 210 2055 Suffolk Avenue, Port Coquitlam

\$434,900

Welcome to this great investment opportunity for first time home buyers! This newly renovated openconcept, 1 Bed 1 Bath condo is located by a quiet cul-de-sac in North Port Coquitlam. The freshly painted condo features laminate flooring, new carpet and vinyl. A large South facing balcony provides a bright living space, great for entertaining and BBQ's. This well-managed building has secure underground parking, a spacious locker and is pet friendly with low strata fees. Walking distance to major Shopping Centres, Transit and Schools. Roof completed replaced and finished in 2023.