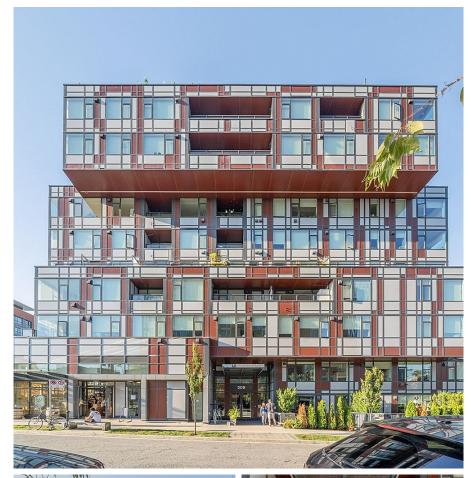

## 605 209 E 7th Avenue, Vancouver

\$1,220,000

Miguel Faulkner 778.866.2260 mfaulkner@rennie.com rennie.com/miguelfaulkner

Gorgeous 2-bed plus Flex unit at upscale Ellsworth by Chard. North East-facing, offering city and mountain vistas. Boasts in-suite heating/cooling, custom millwork, integrated kitchen, quartz countertops, washer/dryer, spa-like bath. Enjoy rooftop terrace amenities with BBQs, fire pit, and garden plots. Convenient locale near community centre, shops, chic eateries, transit, and upcoming skytrain and future St Paul's hospital.

## **FEATURES**

Year Built: 2018

Views: city mountain view

Listed By: rennie & associates realty ltd.