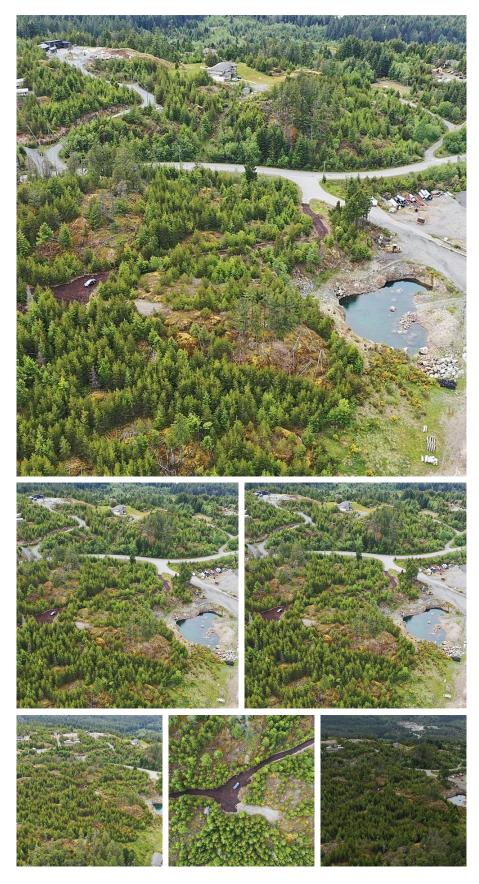

## Lot 3 Goldstream Heights Dr, Shawnigan Lake

\$1,150,000

This exceptional property boasts an unheard-of 24+ acres of private land, promising an abundance of space and boundless potential. Situated in the established Goldstream Heights perched over the Saanich Inlet with stunning ocean and mountain views as your outlook. Bordering Shawnigan Lake and Wigglesworth creates the ideal location for the outdoor enthusiast or commuter with easy access to the Malahat for a quick drive into town. Your journey starts with the convenience of an established driveway and drilled well, ready to develop and bring your vision to life. Prime opportunity for building your dream home with your own private park-life parcel of land or subdivision potential for investment or redevelopment, this rare acreage has it all. (id:56120)