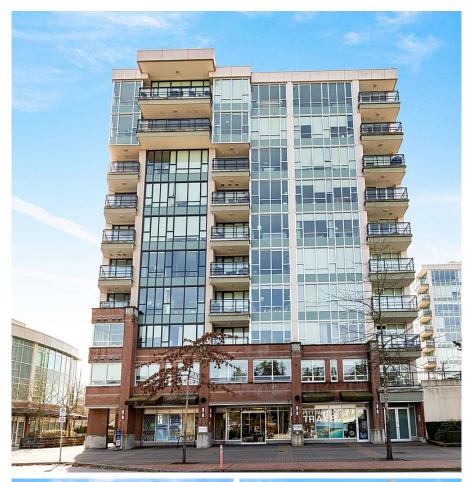

## 202 12069 Harris Road, Pitt Meadows

\$499,900

SOLARIS at MEADOW GATE-Discover the allure a concrete and steel building in the heart of Pitt Meadows. Ideally situated, this building is just a short stroll from the library, Rec Centre, City Hall, shopping, and public transit, including the WestCoast Express. Step into a North-facing unit offering stunning city and Hoffman Park views. Meticulously maintained, this home boasts stainless steel appliances, granite countertops, laminate flooring in the living room, and newer carpet in the bedroom. Included are one underground parking stall and one locker. Enjoy an over 50 sqft open, bright den, perfect for your home office. Live the urban lifestyle at SOLARIS!