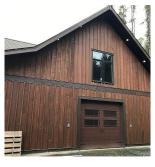

## 7295 Francis Rd, Sooke

Over 5 acres of oceanfront property... spectacular views of the Pacific Ocean & the Olympic Mountain Range, situated in the seaside town of Sooke, BC. Walking distance to world renowned Whiffin Spit Park, Sooke Harbour House Restaurant & Inn, minutes drive to shopping, restaurants and schools. There are two brand new buildings: 4233sf with 8 rooms, 4 bathrooms and 3 kitchens. You can rent this building for \$6500/ Month. 11140sf arena/warehouse with 1 bath. You can rent this building for \$6500/Month. You can rent the above two buildings together for \$12,000/ Month including the land except the hut at entrance. Can accept long-term or short-term rental needs .Flexible lease term with renewal options. Landlord will be responsible for Property Tax and Property Insurance. Renters will be responsible for utilities and the insurance for renter's property and third party. Measurements and listing info are approximate, Renters to verify if important. Luke Chen, MBA, P. Eng. (Non-Practicing), PMP, 778-677-9557 AgentLukeChen@Gmail.com Landlord 778-886-0903 (id:56120)