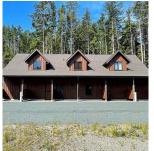

## 7295 Francis Rd, Sooke

Over 5 acres of oceanfront property... spectacular views of the Pacific Ocean & the Olympic Mountain Range, situated in the seaside town of Sooke, BC. Walking distance to world renowned Whiffin Spit Park, Sooke Harbour House Restaurant & Inn, minutes drive to shopping, restaurants and schools. There are two brand new buildings: 4233sf with 8 rooms, 4 bathrooms and 3 kitchens. You can rent this building for \$6500/ Month. 11140sf arena/warehouse with 1 bath. You can rent this building for \$6500/Month. You can rent the above two buildings together for \$12,000/ Month including the land except the hut at entrance. Can accept long-term or short-term rental needs .Flexible lease term with renewal options. Landlord will be responsible for Property Tax and Property Insurance. Renters will be responsible for utilities and the insurance for renter's property and third party. Measurements and listing info are approximate, Renters to verify if important. Luke Chen, MBA, P. Eng. (Non-Practicing), PMP, 778-677-9557 AgentLukeChen@Gmail.com Landlord 778-886-0903 (id:56120)