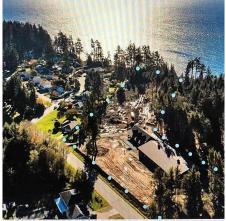

## 7295 Francis Rd, Sooke

Over 5 acres of oceanfront property... spectacular views of the Pacific Ocean & the Olympic Mountain Range, situated in the seaside town of Sooke, BC. Walking distance to world renowned Whiffin Spit Park, Sooke Harbour House Restaurant & Inn, minutes drive to shopping, restaurants and schools. There are two brand new buildings: 4233sf with 8 rooms, 4 bathrooms and 3 kitchens. You can rent this building for \$6500/ Month. 11140sf arena/warehouse with 1 bath. You can rent this building for \$6500/Month. You can rent the above two buildings together for \$12,000/ Month including the land except the hut at entrance. Can accept long-term or short-term rental needs .Flexible lease term with renewal options. Landlord will be responsible for Property Tax and Property Insurance. Renters will be responsible for utilities and the insurance for renter's property and third party. Measurements and listing info are approximate, Renters to verify if important. Luke Chen, MBA, P. Eng. (Non-Practicing), PMP, 778-677-9557 AgentLukeChen@Gmail.com Landlord 778-886-0903 (id:56120)