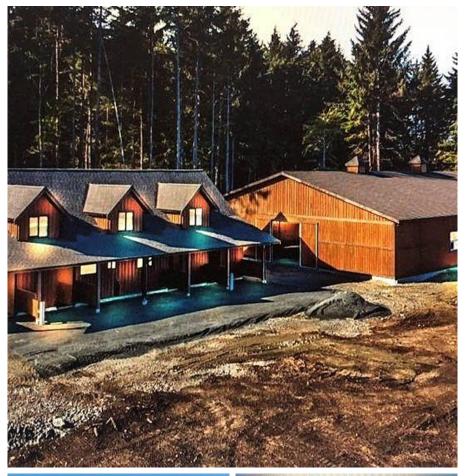

## 7295 Francis Rd, Sooke

Over 5 acres of oceanfront property... spectacular views of the Pacific Ocean & the Olympic Mountain Range, situated in the seaside town of Sooke, BC. Walking distance to world renowned Whiffin Spit Park, Sooke Harbour House Restaurant & Inn, minutes drive to shopping, restaurants and schools. There are two brand new buildings: 4233sf with 8 rooms, 4 bathrooms and 3 kitchens. You can rent this building for \$6500/ Month. 11140sf arena/warehouse with 1 bath. You can rent this building for \$6500/Month. You can rent the above two buildings together for \$12,000/ Month including the land except the hut at entrance. Can accept long-term or short-term rental needs .Flexible lease term with renewal options. Landlord will be responsible for Property Tax and Property Insurance. Renters will be responsible for utilities and the insurance for renter's property and third party. Measurements and listing info are approximate, Renters to verify if important. Luke Chen, MBA, P. Eng. (Non-Practicing), PMP, 778-677-9557 AgentLukeChen@Gmail.com Landlord 778-886-0903 (id:56120)