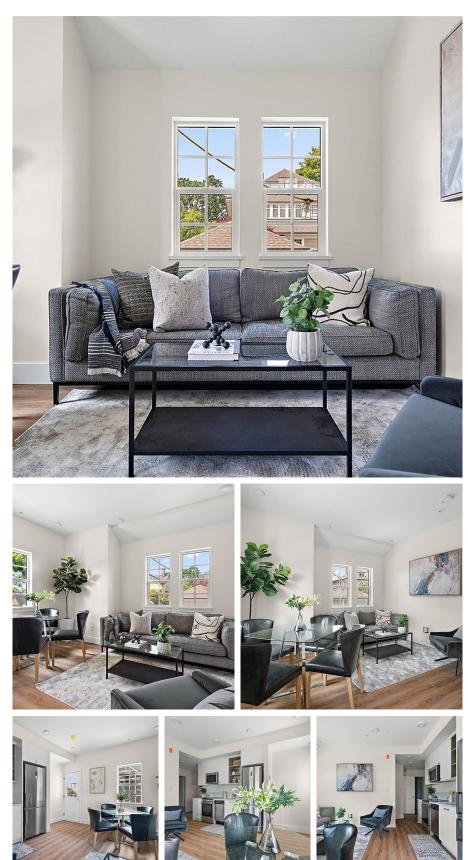

## 302c 1224 Richardson St, Victoria

\$499,900

Brand New TOP FLOOR SOUTH WEST corner suite! On a quiet tree lined street in Rockland are 3 CHARACTER INSPIRED buildings with 24 custom condominiums. Great layout with 1 bedroom, 4 piece bathroom, insuite laundry, and an open concept kitchen/living room. These have been designed to fit the scale and character of the neighbourhood, in a fantastic location at a great price. This suite has it's own separate entrance, over height ceilings, gourmet kitchens and Kimberly Williams Interior Designs. Richardson street has recently been added to the City's main bike route, and this project embraces this type of transportation. No need for a car here, suite includes a Modo membership (with an on site Modo car), and separate bike storage. Location/ Price/Design--unbeatable! Walk score 89 and abike score of 92, this is a "biker's paradise" (id:56120)