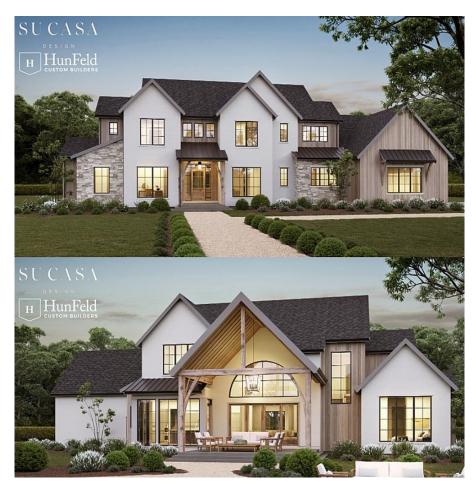

## 6 30684 Dewdney Trunk Road, Mission

\$2,499,000



Discover your dream home at Creekside Estates! This brand new, sprawling rancher spans 1.97 acres, offering 3 bedrooms including a luxurious primary suite with a spacious walk-in closet and spa-like ensuite. The chef's kitchen boasts ample space, an expansive island + walk in pantry, and opens to the vaulted ceilings of the great room. Step outside to the covered patio, ideal for entertaining amidst nature's beauty. Embrace comfort, style, and serenity in this remarkable property.

## **KEY INFORMATION**

MLS® R2889436 Residential Detached Stave Falls o Bedrooms 2 Bathrooms 2,264 SF

## FEATURES

Year Built: 2024 Listed By: Royal LePage Elite West