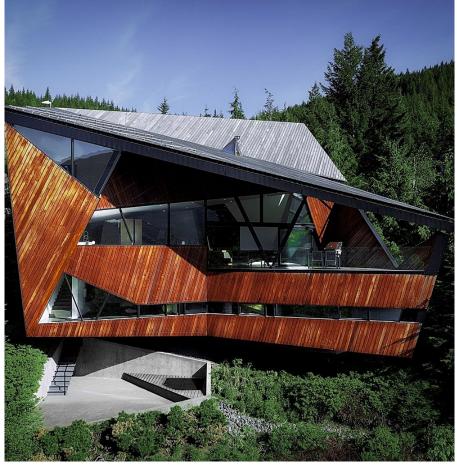

## 3801 Sunridge Place, Whistler

\$11,999,000

3801 Sunridge Place is one of Whistler's most architecturally significant properties that takes a commanding position within a quiet cul-de-sac alongside other beautiful homes in Sunridge Plateau. Patkau Architects designed this one-of-akind masterpiece - where stunning Whistler Valley views are captured throughout courtesy of the Northwest slope that the property occupies. Throughout the 4,497 sq/ft of interior living space you will find the perfect amount of space to live and entertain with ease. Cleverly thought out exterior deck and patio space combine to make taking in beautiful surroundings an absolute joy. Sunridge Plateau is the most exclusive, ski-in/skiout neighbourhood that Whistler has to offer. Privacy, views & proximity to Whistler Village -3801 Sunridge Place has it all!

## **FEATURES**

Year Built: 2009

Views: Panoramic Valley Views

Listed By: Engel & Volkers Whistler