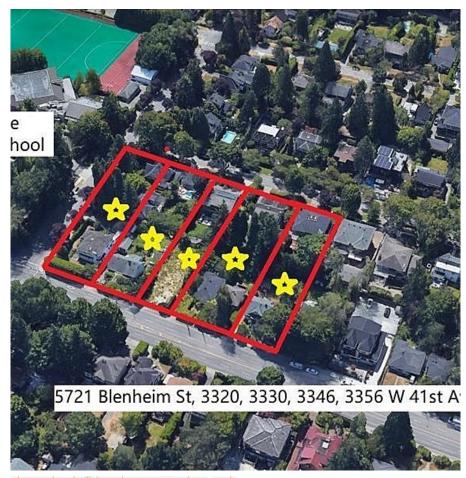

## 3330 W 41st Avenue, Vancouver

\$3,340,000

Developer & Investor Alerts - Land Assembly, Located at Kerrisidale Central Education Point, right beside Crofton House School, 10 mins to UBC, Point Grey and St. George Secondary. Do not miss the development opportunity for this over 16,898 sf. Lot. The project got potential for a 4-6 story rental housing or Townhouse development. The neighbour properties also show interest in selling as a land assembly project. Across the street from the project at 3449-3479 W 41st has successfully got the rezoing application approved from RS-5 to CD-1 to build a 6 story 114 units secured market rental housing with 2.71 FSR.