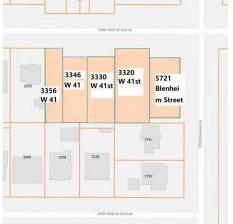

## 3330 W 41st Avenue, Vancouver

\$3,340,000

Developer & Investor Alerts - Land Assembly, Located at Kerrisidale Central Education Point, right beside Crofton House School, 10 mins to UBC, Point Grey and St. George Secondary. Do not miss the development opportunity for this over 16,898 sf. Lot. The project got potential for a 4-6 story rental housing or Townhouse development. The neighbour properties also show interest in selling as a land assembly project. Across the street from the project at 3449-3479 W 41st has successfully got the rezoing application approved from RS-5 to CD-1 to build a 6 story 114 units secured market rental housing with 2.71 FSR.