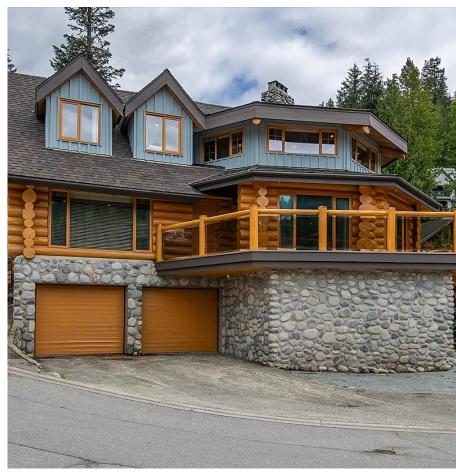

## 2585 Snowridge Crescent, Whistler

\$4,750,000

Rare ski chalet nestled within the prestigious skiin/ski-out enclave of Snowridge Circle. This exceptional Whistler home offers an unparalleled mountain living experience. Crafted from stunning cedar logs & perched gracefully on the edge of the iconic Dave Murray ski run, this dream chalet has direct access to world-class skiing & mountain biking. The Creekside gondola/amenities & Dustys are all within a few minutes walk. A true masterpiece for the discerning buyer who dreams of a true Whistler experience.2024 upgrades include a new roof, furnace, hot tub, re-stained logs & much more to enhance its timeless appeal. Inside, you'll find 3 wood-burning fireplaces, custom bar, new appliances and breathtaking mountain views on a south facing wrap around deck. Property is zoned for nightly rentals