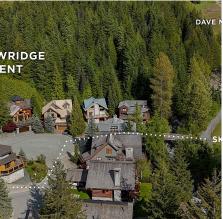

## 2585 Snowridge Crescent, Whistler

\$4,750,000

Rare ski chalet nestled within the prestigious skiin/ski-out enclave of Snowridge Circle. This exceptional Whistler home offers an unparalleled mountain living experience. Crafted from stunning cedar logs & perched gracefully on the edge of the iconic Dave Murray ski run, this dream chalet has direct access to world-class skiing & mountain biking. The Creekside gondola/amenities & Dustys are all within a few minutes walk. A true masterpiece for the discerning buyer who dreams of a true Whistler experience.2024 upgrades include a new roof, furnace, hot tub, re-stained logs & much more to enhance its timeless appeal. Inside, you'll find 3 wood-burning fireplaces, custom bar, new appliances and breathtaking mountain views on a south facing wrap around deck. Property is zoned for nightly rentals