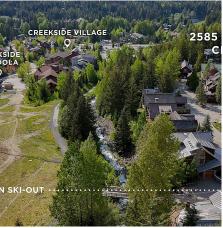

## 2585 Snowridge Crescent, Whistler

\$4,750,000

Rare ski chalet nestled within the prestigious skiin/ski-out enclave of Snowridge Circle. This exceptional Whistler home offers an unparalleled mountain living experience. Crafted from stunning cedar logs & perched gracefully on the edge of the iconic Dave Murray ski run, this dream chalet has direct access to world-class skiing & mountain biking. The Creekside gondola/amenities & Dustys are all within a few minutes walk. A true masterpiece for the discerning buyer who dreams of a true Whistler experience.2024 upgrades include a new roof, furnace, hot tub, re-stained logs & much more to enhance its timeless appeal. Inside, you'll find 3 wood-burning fireplaces, custom bar, new appliances and breathtaking mountain views on a south facing wrap around deck. Property is zoned for nightly rentals