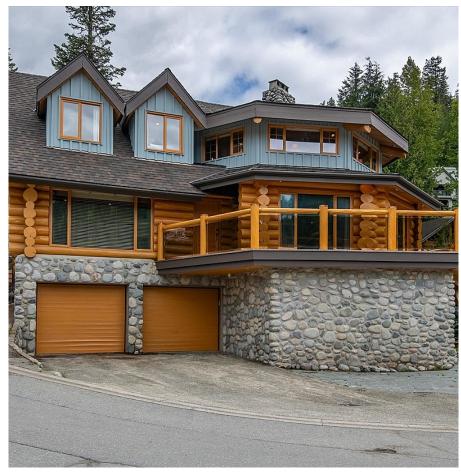

## 2585 Snowridge Crescent, Whistler

\$4,995,000

VRIDGE ENT

Rare ski chalet nestled within the prestigious skiin/ski-out enclave of Snowridge Circle. This exceptional Whistler home offers an unparalleled mountain living experience. Crafted from stunning cedar logs & perched gracefully on the edge of the iconic Dave Murray ski run, this dream chalet has direct access to world-class skiing & mountain biking. The Creekside gondola/amenities & Dustys are all within a few minutes walk. A true masterpiece for the discerning buyer who dreams of a true Whistler experience.2024 upgrades include a new roof, furnace, hot tub, re-stained logs & much more to enhance its timeless appeal. Inside, you'll find 3 wood-burning fireplaces, custom bar, new appliances and breathtaking mountain views on a south facing wrap around deck. Property is zoned for nightly rentals