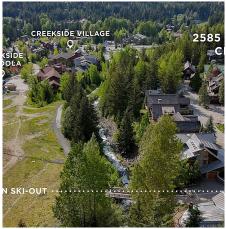

## 2585 Snowridge Crescent, Whistler

\$4,995,000

VRIDGE ENT

Rare ski chalet nestled within the prestigious skiin/ski-out enclave of Snowridge Circle. This exceptional Whistler home offers an unparalleled mountain living experience. Crafted from stunning cedar logs & perched gracefully on the edge of the iconic Dave Murray ski run, this dream chalet has direct access to world-class skiing & mountain biking. The Creekside gondola/amenities & Dustys are all within a few minutes walk. A true masterpiece for the discerning buyer who dreams of a true Whistler experience.2024 upgrades include a new roof, furnace, hot tub, re-stained logs & much more to enhance its timeless appeal. Inside, you'll find 3 wood-burning fireplaces, custom bar, new appliances and breathtaking mountain views on a south facing wrap around deck. Property is zoned for nightly rentals