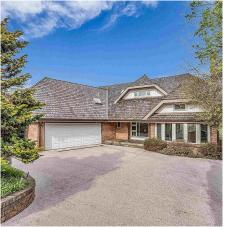

## 4716 Narvaez Drive, Vancouver

\$5,398,000

VIEWS of city, mountains, and water from all levels! 5 bedrooms family home on one of Vancouver's prettiest streets on Arbutus Ridge. 4,353 sq.ft. home sitting on a large 7,623 sq.ft. lot. Originally constructed in 1985, the home underwent an extensive renovation 20 years ago, ensuring a blend of charm and modern comfort while highlighting the stunning views. Main floor features an open kitchen, large dining and living rooms, family room, den, and bedroom. Upstairs features 4 additional bedrooms including a huge primary bedroom with en-suite and walk-in closet. Lower level contains large rec room and additional flex rooms. Rare front driveway with attached double garage provides level entry. Abundant outdoor space. Schools: Trafalgar and PW + private schools OPEN SUN Aug 25th 3:30-5:00PM

## **KEY INFORMATION**

MLS® R2889908 Residential Detached Quilchena 5 Bedrooms

4,272 SF

7,623 SF Lot

6 Bathrooms