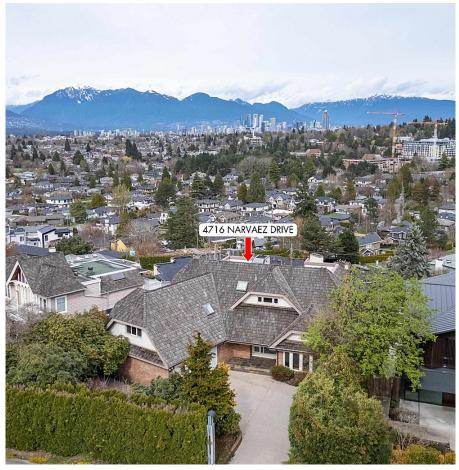

## 4716 Narvaez Drive, Vancouver

\$5,398,000

VIEWS of city, mountains, and water from all levels! 5 bedrooms family home on one of Vancouver's prettiest streets on Arbutus Ridge. 4,353 sq.ft. home sitting on a large 7,623 sq.ft. lot. Originally constructed in 1985, the home underwent an extensive renovation 20 years ago, ensuring a blend of charm and modern comfort while highlighting the stunning views. Main floor features an open kitchen, large dining and living rooms, family room, den, and bedroom. Upstairs features 4 additional bedrooms including a huge primary bedroom with en-suite and walk-in closet. Lower level contains large rec room and additional flex rooms. Rare front driveway with attached double garage provides level entry. Abundant outdoor space. Schools: Trafalgar and PW + private schools OPEN SUN Aug 25th 3:30-5:00PM

## **FEATURES**

Year Built: 1985

Views: MOUNTAIN, CITY, WATER Listed By: Macdonald Realty