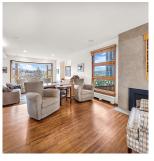

## 4716 Narvaez Drive, Vancouver

\$5,398,000

VIEWS of city, mountains, and water from all levels! 5 bedrooms family home on one of Vancouver's prettiest streets on Arbutus Ridge. 4,353 sq.ft. home sitting on a large 7,623 sq.ft. lot. Originally constructed in 1985, the home underwent an extensive renovation 20 years ago, ensuring a blend of charm and modern comfort while highlighting the stunning views. Main floor features an open kitchen, large dining and living rooms, family room, den, and bedroom. Upstairs features 4 additional bedrooms including a huge primary bedroom with en-suite and walk-in closet. Lower level contains large rec room and additional flex rooms. Rare front driveway with attached double garage provides level entry. Abundant outdoor space. Schools: Trafalgar and PW + private schools OPEN SUN Aug 25th 3:30-5:00PM