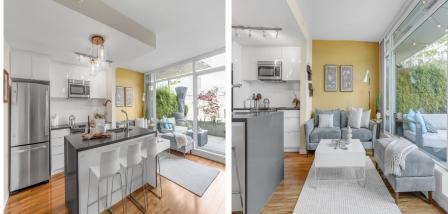

Rarely available one bedroom + large patio at Shine, a boutique concrete midrise in one of Mt. Pleasant's best locations. Bright and open with floor to ceiling windows, views of the Northshore mountains and seamless indoor/outdoor living. The private 258 square foot patio and 556 of living space create a perfect balance of over 814 square feet to enjoy. Spacious kitchen has full size stainless appliances, quartz counters and a large island with bar seating. Easy access to the communal patio, green space, BBQ & garden plots. Other amenities include a shared rooftop deck & garden with sweeping views, a well equipped gym & meeting room. One parking wired for EV charging, huge storage locker + bike storage. Fantastic location steps to top restaurants, brew pubs, shopping & Broadway subway.