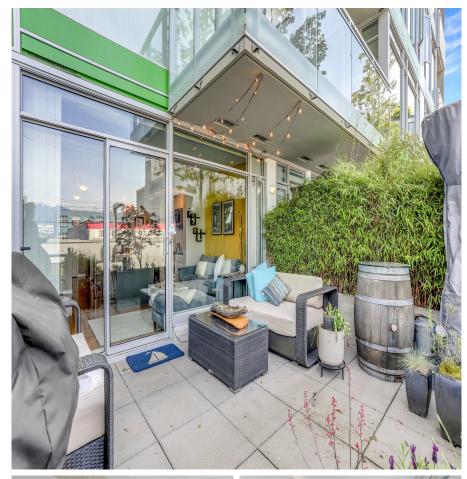

Rarely available one bedroom + large patio at Shine, a boutique concrete midrise in one of Mt. Pleasant's best locations. Bright and open with floor to ceiling windows, views of the Northshore mountains and seamless indoor/outdoor living. The private 258 square foot patio and 556 of living space create a perfect balance of over 814 square feet to enjoy. Spacious kitchen has full size stainless appliances, quartz counters and a large island with bar seating. Easy access to the communal patio, green space, BBQ & garden plots. Other amenities include a shared rooftop deck & garden with sweeping views, a well equipped gym & meeting room. One parking wired for EV charging, huge storage locker + bike storage. Fantastic location steps to top restaurants, brew pubs, shopping & Broadway subway.