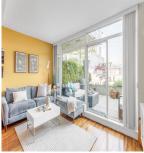

Rarely available one bedroom + large patio at Shine, a boutique concrete midrise in one of Mt. Pleasant's best locations. Bright and open with floor to ceiling windows, views of the Northshore mountains and seamless indoor/outdoor living. The private 258 square foot patio and 556 of living space create a perfect balance of over 814 square feet to enjoy. Spacious kitchen has full size stainless appliances, quartz counters and a large island with bar seating. Easy access to the communal patio, green space, BBQ & garden plots. Other amenities include a shared rooftop deck & garden with sweeping views, a well equipped gym & meeting room. One parking wired for EV charging, huge storage locker + bike storage. Fantastic location steps to top restaurants, brew pubs, shopping & Broadway subway.