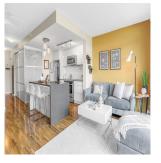

Rarely available one bedroom + large patio at Shine, a boutique concrete midrise in one of Mt. Pleasant's best locations. Bright and open with floor to ceiling windows, views of the Northshore mountains and seamless indoor/outdoor living. The private 258 square foot patio and 556 of living space create a perfect balance of over 814 square feet to enjoy. Spacious kitchen has full size stainless appliances, quartz counters and a large island with bar seating. Easy access to the communal patio, green space, BBQ & garden plots. Other amenities include a shared rooftop deck & garden with sweeping views, a well equipped gym & meeting room. One parking wired for EV charging, huge storage locker + bike storage. Fantastic location steps to top restaurants, brew pubs, shopping & Broadway subway.