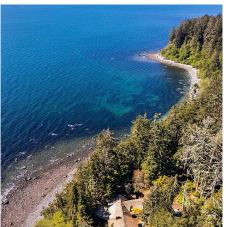

## 7090 Richview Dr, Sooke

\$2,499,888

A ONCE IN A LIFETIME OPPORTUNITY TO OWN THIS STUNNING, WEST COAST OCEANFRONT ACREAGE LOCATED IN ONE OF THE MOST DESIRABLE AREAS ON VANCOUVER ISLAND! Uniquely tucked away on 1.96ac/85,377sf of private, wooded paradise & perched above the sparkling waters of the pacific ocean, on it's own headland w/an easy access path to the sprawling beach. Live where the West Coast wilderness meets the sea. Whale watching, beachcombing, kayaking, sailing, surfing & world class fishing are all at your door. The architecturally inspired cedar home offers over 4500sf of finished space, 862sf of decking & patios, 4 bedrooms, 4 bathrooms, 22' vaulted cedar tongue & groove ceilings, exposed beams, stained glass windows & a plethora of other custom & unique features. Commune with nature, enjoy the sounds of breaking waves & savour the finest in West Coast oceanfront living. This special property will not just be a home... but a lifestyle. A very rare find & outstanding value in todays real estate market (id:56120)