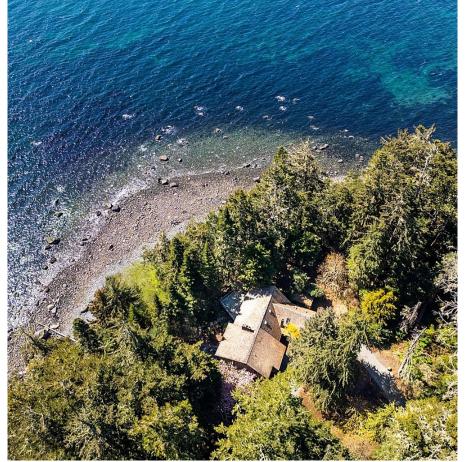

## 7090 Richview Dr, Sooke

\$2,499,888

A ONCE IN A LIFETIME OPPORTUNITY TO OWN THIS STUNNING, WEST COAST OCEANFRONT ACREAGE LOCATED IN ONE OF THE MOST DESIRABLE AREAS ON VANCOUVER ISLAND! Uniquely tucked away on 1.96ac/85,377sf of private, wooded paradise & perched above the sparkling waters of the pacific ocean, on it's own headland w/an easy access path to the sprawling beach. Live where the West Coast wilderness meets the sea. Whale watching, beachcombing, kayaking, sailing, surfing & world class fishing are all at your door. The architecturally inspired cedar home offers over 4500sf of finished space, 862sf of decking & patios, 4 bedrooms, 4 bathrooms, 22' vaulted cedar tongue & groove ceilings, exposed beams, stained glass windows & a plethora of other custom & unique features. Commune with nature, enjoy the sounds of breaking waves & savour the finest in West Coast oceanfront living. This special property will not just be a home... but a lifestyle. A very rare find & outstanding value in todays real estate market (id:56120)

## **KEY INFORMATION**

MLS® 960555
Residential Detached

Whiffin Spit

4 Bedrooms

4 Bathrooms

5,647 SF

85,377 SF Lot