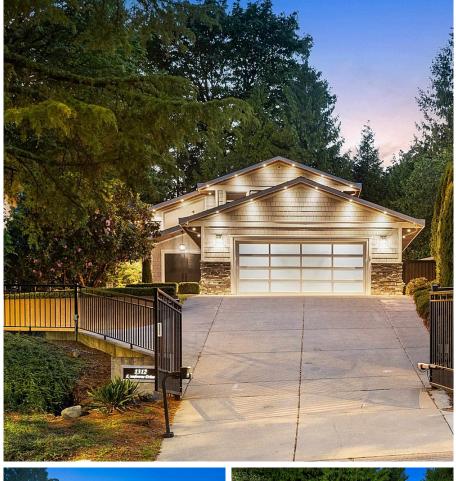

## 1312 Lansdowne Drive, Coquitlam

\$2,388,000

Introducing this gorgeous home! The above level features 3 large bedrooms, 3 bathrooms, a grand entry way, functional kitchen with stainless steel appliances, & breakfast bar that overlooks dining area. The bright, inviting living room has a custom fireplace with access to your covered outdoor space! The lower level features its own separate entrance & laundry room, with kitchen, 2 Flex/"Bedrooms" & 2 bath. Situated on 13,800 sqft, the private backyard is fully fenced for your enjoyment with a covered patio, fire pit, xl hot tub swim spa, and a beautiful green space. This home has added security with a motorized gate at entrance, security cameras, plus pro garage floors with custom storage, large driveway & More! This home has it all! Check out the video tour!