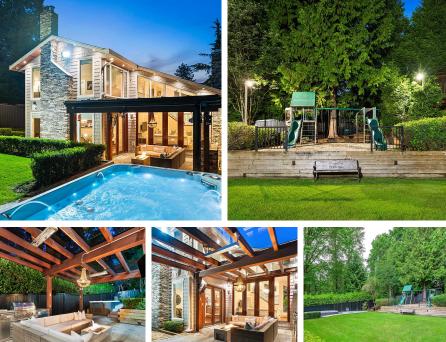

## 1312 Lansdowne Drive, Coquitlam

\$2,388,000

Introducing this gorgeous home! The above level features 3 large bedrooms, 3 bathrooms, a grand entry way, functional kitchen with stainless steel appliances, & breakfast bar that overlooks dining area. The bright, inviting living room has a custom fireplace with access to your covered outdoor space! The lower level features its own separate entrance & laundry room, with kitchen, 2 Flex/"Bedrooms" & 2 bath. Situated on 13,800 sqft, the private backyard is fully fenced for your enjoyment with a covered patio, fire pit, xl hot tub swim spa, and a beautiful green space. This home has added security with a motorized gate at entrance, security cameras, plus pro garage floors with custom storage, large driveway & More! This home has it all! Check out the video tour!