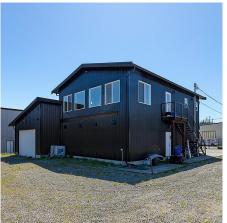

## 15 7450 Butler Rd, Sooke

\$1,449,900

New Price, immediate possession, Amazing Opportunity to Buy a completely fenced, flat 0.25acre 2019 year built ,Commercial and Industrial property. Two work bays you could easily rent out 1 side of the industrial as there are 2 work bays below 2100 + sqft as follows: 29 feet x 39 feet 2 piece bathroom is one bay, and the second bay is 21 feet x 40 feet with a 2-piece bathroom. The residential living area upstairs is an open floorplan featuring a 1200 sqft well-kept legal 2 bedroom suite, literally live where you work? Or have a place where you can house employees or generate rental income.Ideal for a Car Collector, Business Operation that needs secure space, Lots of secure parking on the property. Seller has smartly put in a 3000 gallon underground cistern, Located at #15-7450 Butler Rd, near the CRD building in Sooke's Business Park. Close to Poirer and Young Lake, 5 minutes drive to Sooke Core.45 minutes to downtown Victoria, Suite now Vacant. (id:56120)