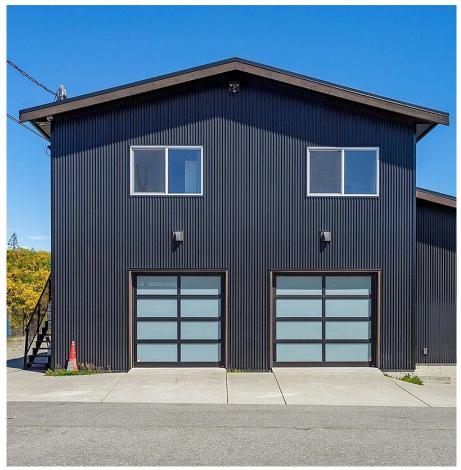

## 15 7450 Butler Rd, Sooke

\$1,449,900

New Price, immediate possession, Amazing Opportunity to Buy a completely fenced, flat 0.25acre 2019 year built ,Commercial and Industrial property. Two work bays you could easily rent out 1 side of the industrial as there are 2 work bays below 2100 + sqft as follows: 29 feet x 39 feet 2 piece bathroom is one bay, and the second bay is 21 feet x 40 feet with a 2-piece bathroom. The residential living area upstairs is an open floorplan featuring a 1200 sqft well-kept legal 2 bedroom suite, literally live where you work? Or have a place where you can house employees or generate rental income.Ideal for a Car Collector, Business Operation that needs secure space, Lots of secure parking on the property. Seller has smartly put in a 3000 gallon underground cistern, Located at #15-7450 Butler Rd, near the CRD building in Sooke's Business Park. Close to Poirer and Young Lake, 5 minutes drive to Sooke Core.45 minutes to downtown Victoria, Suite now Vacant. (id:56120)