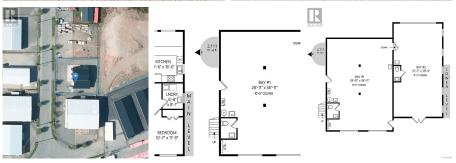

## 15 7450 Butler Rd, Sooke

\$1,449,900

New Price, immediate possession, Amazing Opportunity to Buy a completely fenced, flat 0.25acre 2019 year built ,Commercial and Industrial property. Two work bays you could easily rent out 1 side of the industrial as there are 2 work bays below 2100 + sqft as follows: 29 feet x 39 feet 2 piece bathroom is one bay, and the second bay is 21 feet x 40 feet with a 2-piece bathroom. The residential living area upstairs is an open floorplan featuring a 1200 sqft well-kept legal 2 bedroom suite, literally live where you work? Or have a place where you can house employees or generate rental income.Ideal for a Car Collector, Business Operation that needs secure space, Lots of secure parking on the property. Seller has smartly put in a 3000 gallon underground cistern, Located at #15-7450 Butler Rd, near the CRD building in Sooke's Business Park. Close to Poirer and Young Lake, 5 minutes drive to Sooke Core.45 minutes to downtown Victoria, Suite now Vacant. (id:56120)

## **KEY INFORMATION**

MLS® 966264

Residential Detached

Otter Point

2 Bedrooms

4 Bathrooms

3,318 SF

10,890 SF Lot