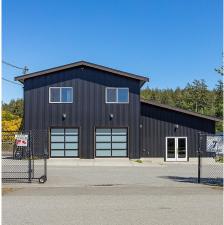

## 15 7450 Butler Rd, Sooke

\$1,449,900

New Price, immediate possession, Amazing Opportunity to Buy a completely fenced, flat 0.25acre 2019 year built ,Commercial and Industrial property. Two work bays you could easily rent out 1 side of the industrial as there are 2 work bays below 2100 + sqft as follows: 29 feet x 39 feet 2 piece bathroom is one bay, and the second bay is 21 feet x 40 feet with a 2-piece bathroom. The residential living area upstairs is an open floorplan featuring a 1200 sqft well-kept legal 2 bedroom suite, literally live where you work? Or have a place where you can house employees or generate rental income.Ideal for a Car Collector, Business Operation that needs secure space, Lots of secure parking on the property. Seller has smartly put in a 3000 gallon underground cistern, Located at #15-7450 Butler Rd, near the CRD building in Sooke's Business Park. Close to Poirer and Young Lake, 5 minutes drive to Sooke Core.45 minutes to downtown Victoria, Suite now Vacant. (id:56120)