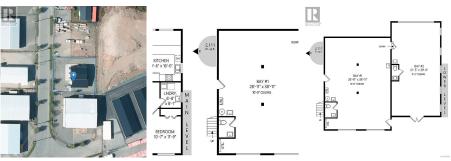

## 15 7450 Butler Rd, Sooke

\$1,449,900

Amazing Opportunity to Buy a completely fenced, flat 0.25-acre 2019-built, Commercial and Industrial property. Two work bays you could easily rent out 1 side of the industrial as there are 2 work bays below 2100 + sqft as follows: 29 feet x 39 feet 2 piece bathroom is one bay, and the second bay is 21 feet x 40 feet with a 2-piece bathroom. The residential living area upstairs is an open floorplan featuring a 1200 sqft well-kept legal 2 bedroom suite, literally live where you work? Or have a place where you can house employees or generate rental income. Ideal for a Car Collector, Business Operation that needs secure space, Lots of secure parking on the property. The seller has smartly put in a 3000-gallon underground cistern, Located at #15-7450 Butler Rd, near the CRD building in Sooke's Business Park. Close to Poirer and Young Lake, 5 minutes drive to Sooke Core.45 minutes to downtown Victoria. (id:56120)