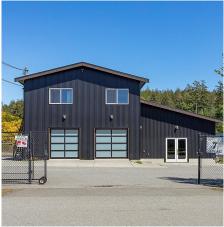

## 15 7450 Butler Rd, Sooke

\$1,449,900

Amazing Opportunity to Buy a completely fenced, flat 0.25-acre 2019-built, Commercial and Industrial property. Two work bays you could easily rent out 1 side of the industrial as there are 2 work bays below 2100 + sqft as follows: 29 feet x 39 feet 2 piece bathroom is one bay, and the second bay is 21 feet x 40 feet with a 2-piece bathroom. The residential living area upstairs is an open floorplan featuring a 1200 sqft well-kept legal 2 bedroom suite, literally live where you work? Or have a place where you can house employees or generate rental income. Ideal for a Car Collector, Business Operation that needs secure space, Lots of secure parking on the property. The seller has smartly put in a 3000-gallon underground cistern, Located at #15-7450 Butler Rd, near the CRD building in Sooke's Business Park. Close to Poirer and Young Lake, 5 minutes drive to Sooke Core.45 minutes to downtown Victoria. (id:56120)