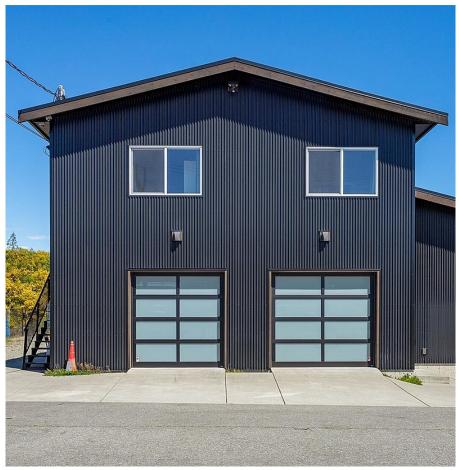

## 15 7450 Butler Rd, Sooke

\$1,449,900

Amazing Opportunity to Buy a completely fenced, flat 0.25-acre 2019-built, Commercial and Industrial property. Two work bays you could easily rent out 1 side of the industrial as there are 2 work bays below 2100 + sqft as follows: 29 feet x 39 feet 2 piece bathroom is one bay, and the second bay is 21 feet x 40 feet with a 2-piece bathroom. The residential living area upstairs is an open floorplan featuring a 1200 sqft well-kept legal 2 bedroom suite, literally live where you work? Or have a place where you can house employees or generate rental income. Ideal for a Car Collector, Business Operation that needs secure space, Lots of secure parking on the property. The seller has smartly put in a 3000-gallon underground cistern, Located at #15-7450 Butler Rd, near the CRD building in Sooke's Business Park. Close to Poirer and Young Lake, 5 minutes drive to Sooke Core.45 minutes to downtown Victoria. (id:56120)