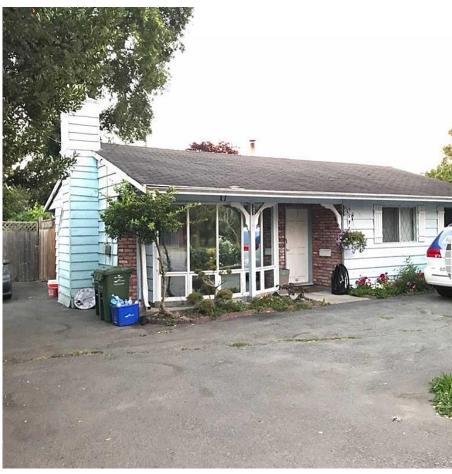

## 9531 Steveston Highway, Richmond

\$1,699,000

Investor & Builder's Alert! This is a perfect property for future to multi-family or a spacious family home in desirable south amr neighborhood. lot 61 x 123, total 7529 sqft, 3 bedroom and one full bath, large desk and garden back yard. Easy and stable rental return. Top school catchment McRoberts Secondary and Whiteside Elementary (French Immersion). Walking distance to Ironwood Mall, local shops and restaurants, Canadian Tire, London Drugs, The Keg, Tim Horton's, McDonalds. South Arm Community Centre, International Buddhist Temple, Broadmoor Shopping Centre. Easy Access to Vancouver and HWY 99.

## **KEY INFORMATION**

MLS® R2889873
Residential Detached
South Arm
3 Bedrooms
1 Bathroom
916 SF
7,529 SF Lot