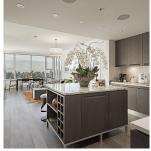

## Ph510 2102 W 48th Avenue, Vancouver

\$3,088,000

Sterling By Cressey. Experience luxurious living in this exquisite CONCRETE PENTHOUSE facing INNER QUIET street. 2bed+den home offers 1,527 sqft of elegant living space and includes the largest CresseyKitchen™ Sub-Zero & Wolf appliances. Featuring nearly 1,000 sqft of rooftop patio complete with a built-in outdoor kitchen and a charming stone fireplace and exterior lighting ideal for outdoors. Exceptionally crafted Italian wood cabinetry, wide plank engineered hardwood oak flooring, & floor-to-ceiling marble tile & heated flooring by Nuheat in master ensuite. 2 Parking, 1 oversized locker, 2 bike lockers, heated bathroom floors, A/C, fitness center, concierge service, etc. Convenient location! School catchment area Magee, Maple Grove, Point Grey, etc. Open house SUN Dec 14th, 2-4pm.