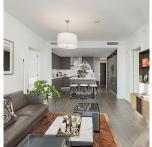

## Ph510 2102 W 48th Avenue, Vancouver

\$3,088,000

Sterling By Cressey. Experience luxurious living in this exquisite CONCRETE PENTHOUSE facing INNER QUIET street. 2bed+den home offers 1,527 sqft of elegant living space and includes the largest CresseyKitchen™ Sub-Zero & Wolf appliances. Featuring nearly 1,000 sqft of rooftop patio complete with a built-in outdoor kitchen and a charming stone fireplace and exterior lighting ideal for outdoors. Exceptionally crafted Italian wood cabinetry, wide plank engineered hardwood oak flooring, & floor-to-ceiling marble tile & heated flooring by Nuheat in master ensuite. 2 Parking, 1 oversized locker, 2 bike lockers, heated bathroom floors, A/C, fitness center, concierge service, etc. Convenient location! School catchment area Magee, Maple Grove, Point Grey, etc. Open house SUN Dec 14th, 2-4pm.

## **KEY INFORMATION**

MLS® R2891116

Residential Attached

Kerrisdale

2 Bedrooms

3 Bathrooms

1,480 SF

\$1,145.76 Maintenance Fees