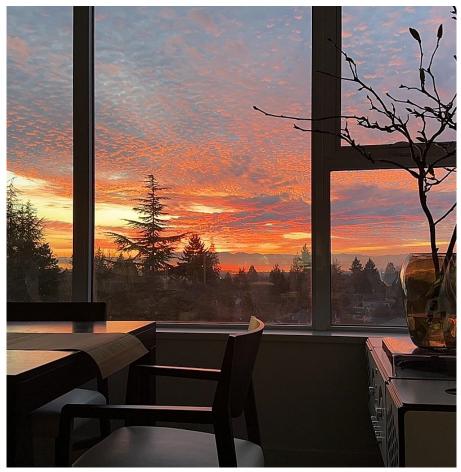

## Ph510 2102 W 48th Avenue, Vancouver

\$3,088,000

Sterling By Cressey. Experience luxurious living in this exquisite CONCRETE PENTHOUSE facing INNER QUIET street. 2bed+den home offers 1,527 sqft of elegant living space and includes the largest CresseyKitchen™ Sub-Zero & Wolf appliances. Featuring nearly 1,000 sqft of rooftop patio complete with a built-in outdoor kitchen and a charming stone fireplace and exterior lighting ideal for outdoors. Exceptionally crafted Italian wood cabinetry, wide plank engineered hardwood oak flooring, & floor-to-ceiling marble tile & heated flooring by Nuheat in master ensuite. 2 Parking, 1 oversized locker, 2 bike lockers, heated bathroom floors, A/C, fitness center, concierge service, etc. Convenient location! School catchment area Magee, Maple Grove, Point Grey, etc. Open house SUN Dec 14th, 2-4pm.

## **FEATURES**

Year Built: 2018

Views: Stunning water, island, sunset

Listed By: Luxmore Realty