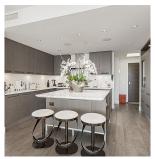

## Ph510 2102 W 48th Avenue, Vancouver

\$3,088,000

Sterling By Cressey. Experience luxurious living in this exquisite CONCRETE PENTHOUSE facing INNER QUIET street. 2bed+den home offers 1,527 sqft of elegant living space and includes the largest CresseyKitchen™ Sub-Zero & Wolf appliances. Featuring nearly 1,000 sqft of rooftop patio complete with a built-in outdoor kitchen and a charming stone fireplace and exterior lighting ideal for outdoors. Exceptionally crafted Italian wood cabinetry, wide plank engineered hardwood oak flooring, & floor-to-ceiling marble tile & heated flooring by Nuheat in master ensuite. 2 Parking, 1 oversized locker, 2 bike lockers, heated bathroom floors, A/C, fitness center, concierge service, etc. Convenient location! School catchment area Magee, Maple Grove, Point Grey, etc. Open house SUN Dec 14th, 2-4pm.