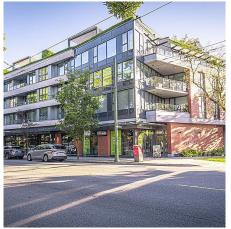

## Ph510 2102 W 48th Avenue, Vancouver

\$3,088,000

Sterling By Cressey. Experience luxurious living in this exquisite CONCRETE PENTHOUSE facing INNER QUIET street. 2bed+den home offers 1,527 sqft of elegant living space and includes the largest CresseyKitchen™ Sub-Zero & Wolf appliances. Featuring nearly 1,000 sqft of rooftop patio complete with a built-in outdoor kitchen and a charming stone fireplace and exterior lighting ideal for outdoors. Exceptionally crafted Italian wood cabinetry, wide plank engineered hardwood oak flooring, & floor-to-ceiling marble tile & heated flooring by Nuheat in master ensuite. 2 Parking, 1 oversized locker, 2 bike lockers, heated bathroom floors, A/C, fitness center, concierge service, etc. Convenient location! School catchment area Magee, Maple Grove, Point Grey, etc. Open house SUN Dec 14th, 2-4pm.

## **KEY INFORMATION**

MLS® R2891116

Residential Attached

Kerrisdale

2 Bedrooms

3 Bathrooms

1,480 SF

\$1,145.76 Maintenance Fees