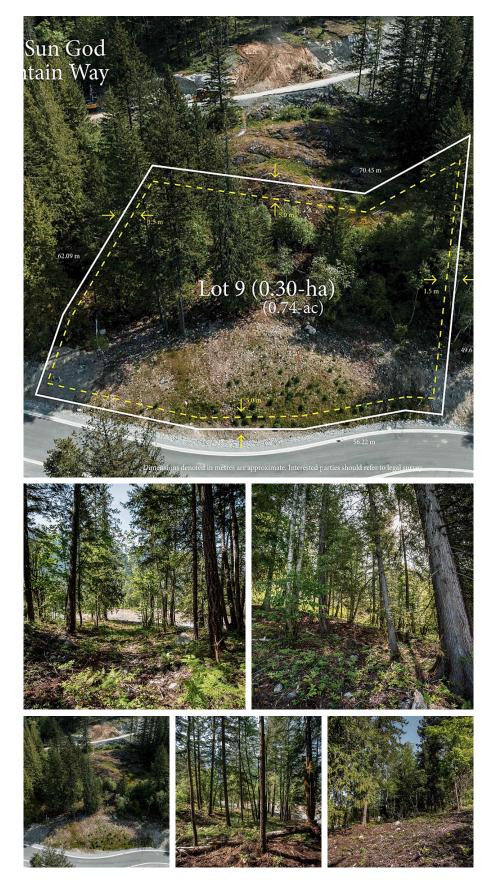

## 9005 Sun God Mountain Way, Pemberton

\$1,300,000

Unique Estate Offering: 0.74 Acre Property with Mt. Currie Views in AZURA. This 0.74-acre estate highlights Mt. Currie views, featuring a mosscovered rock outcrop. With excellent topography, it offers privacy for your dream home. Perched above Sun God Mountain Way, it provides clear views of Mt. Currie's ridge, especially enchanting in winter. Enjoy serene morning sunrises casting a magical glow. The adaptable terrain allows for extensive customization, blending seamlessly with the rock outcrop. Surrounded by nature, it offers seclusion without compromising access to AZURA's amenities, embracing exclusivity and harmony. Don't miss the chance to build your dream home in this inspiring setting. Contact us to explore this exceptional property.

## FEATURES

Views: Mount Currie Listed By: Whistler Real Estate Company Limited