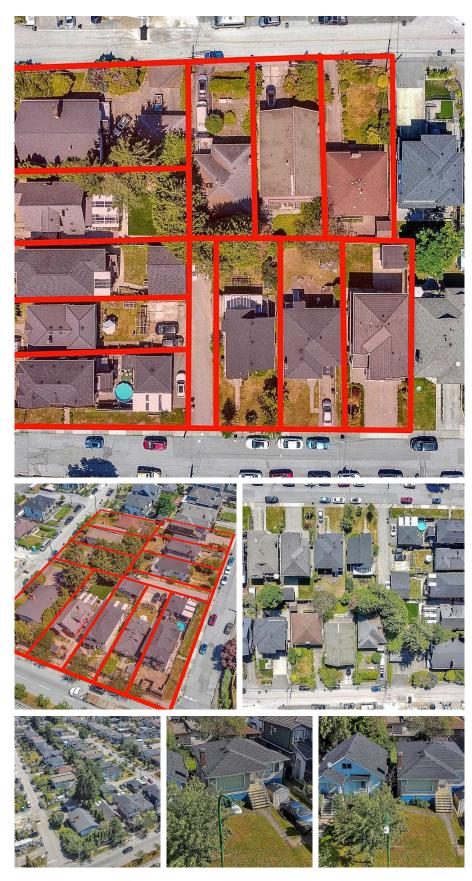

## 3723 Price Street, Burnaby

\$3,088,000

INVEST WITH CONFIDENCE in a rare opportunity to acquire ELEVEN properties along Boundary Road, totalling 49,943 sq ft. This prime location offers easy access to parks, trails, community rec centers, schools, Metrotown/ Metropolis shopping, and fine dining. Situated within Vancouver's Transit Oriented Development area, close to Joyce & Patterson Skytrain stations. In recent events, the City of Burnaby has completely eliminated the FAR limitations. New zoning framework allows various options for development of up to 8 storeys building height with Mountain views! Properties included: 4870 Boundary Rd, 4860 Boundary Rd, 4850 Boundary Rd, 3705 Price St, 3717 Price St, 3723 Price St, 3727 Price St,3708 Cardiff St, 3718 Cardiff St, 3724 Cardiff St, 3728 Cardiff St.