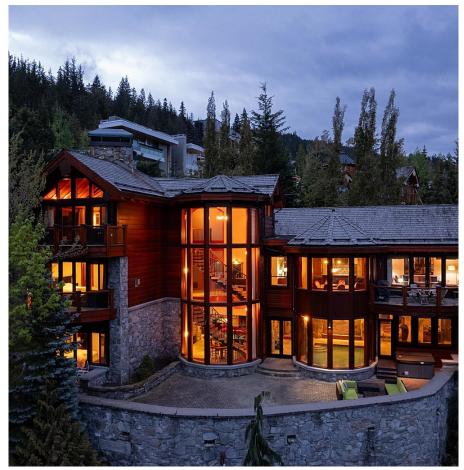

## 3827 Sunridge Drive, Whistler

\$10,999,999

Welcome to an exquisite residence that exudes unparalleled luxury and refined living in every aspect. Ski home to the exclusive Sunridge Plateau neighbourhood, this magnificent old-growth cedar log home offers breathtaking views of the Whistler Golf Course, Whistler Village, and the surrounding mountains. Indulge in culinary delights in the state-of-the-art gourmet kitchen and entertain guests in style with expansive living spaces that offer an ambiance of warmth and hospitality. Resort-style amenities include an indoor swimming pool, spa area, outdoor hot tub, billiard and games room and ski-in access. There is something for everyone within this unique estate located only a stone's throw from the lively Whistler Village.