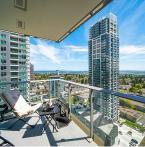

## 2005 4458 Beresford Street, Burnaby

\$1,249,000

A beacon of cosmopolitan sophistication, Sun Towers are located at the very heart of Metrotown. Located on the sunny and quite side of Sun Tower 1, this bright corner unit offers an expansive city, mountain and ocean view. Every bedroom enjoys direct sunlight. Exceptionally high-end finishes throughout. Residents have the privilege to enjoy the massive amenities the 24,000 sqft Solaris Club has to offer, including swimming pool, badminton court, indoor golf simulator, dining/game room, fitness center, guest suite, study room, music room, sky garden and much more. The first largescale Montessori daycare in Metro Vancouver is right inside the building. Metrotown Mall & SkyTrain station are just across the street. Unit has huge storage space, 1 parking, 2 lockers. QUICK POSSESSION POSSIBLE.

## **FEATURES**

Year Built: 2021

Views: City, Mountain & Ocean

Listed By: Nu Stream Realty Inc.