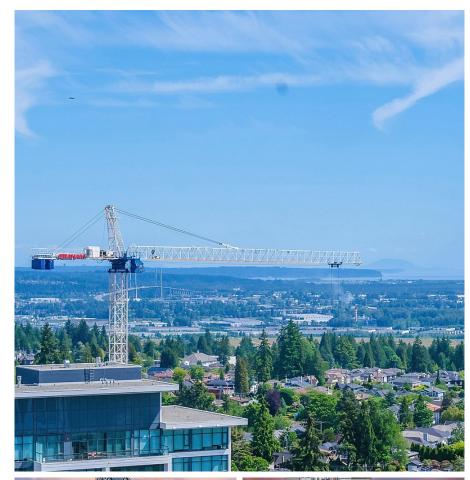

## 2005 4458 Beresford Street, Burnaby

\$1,249,000

A beacon of cosmopolitan sophistication, Sun Towers are located at the very heart of Metrotown. Located on the sunny and quite side of Sun Tower 1, this bright corner unit offers an expansive city, mountain and ocean view. Every bedroom enjoys direct sunlight. Exceptionally high-end finishes throughout. Residents have the privilege to enjoy the massive amenities the 24,000 sqft Solaris Club has to offer, including swimming pool, badminton court, indoor golf simulator, dining/game room, fitness center, guest suite, study room, music room, sky garden and much more. The first largescale Montessori daycare in Metro Vancouver is right inside the building. Metrotown Mall & SkyTrain station are just across the street. Unit has huge storage space, 1 parking, 2 lockers. QUICK POSSESSION POSSIBLE.

## **FEATURES**

Year Built: 2021

Views: City, Mountain & Ocean

Listed By: Nu Stream Realty Inc.