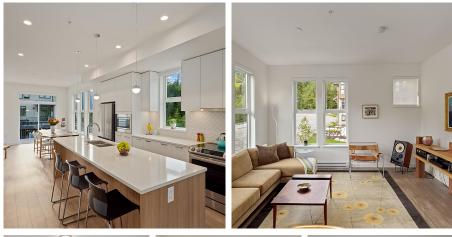

Welcome to Britannia Beach by Adera! Just 30 minutes from West Vancouver and 12 minutes from Squamish, this oceanside community offers a perfect blend of convenience and tranquility. With amenities like a grocery store with a liquor license, restaurants, bakeries, and a brewery, along with daycare facilities and diverse retail options, Britannia Beach has it all. This end unit townhome is uniquely situated by the serene riverside, adjoining the park and walking trails. Inside enjoy 2 spacious ensuite bedrooms, 2.5 baths, an office/ den, garage, and a 280sqft rooftop patio with stunning mountain and Howe Sound views. The interior features Scandinavian design, high-end appliances and wide plank laminate hardwood flooring. Welcome home to Britannia Beach's sophisticated coastal living! No GST