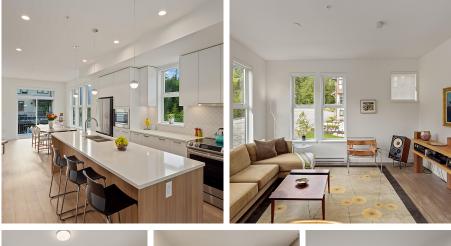

## 59 351 Copper Drive, Squamish

\$1,150,000

restaurants, bakeries, and a brewery, along with daycare facilities and diverse retail options, Britannia Beach has it all. This end unit townhome is uniquely situated by the serene riverside, adjoining the park and walking trails. Inside enjoy 2 spacious ensuite bedrooms, 2.5 baths, an office/ den, garage, and a 280sqft rooftop patio with stunning mountain and Howe Sound views. The interior features Scandinavian design, high-end appliances and wide plank laminate hardwood flooring. Welcome home to Britannia Beach's sophisticated coastal living! No GST

Welcome to Britannia Beach by Adera! Just 30 minutes from West Vancouver and 12 minutes from Squamish, this oceanside community offers a perfect blend of convenience and tranquility. With amenities like a grocery store with a liquor license,