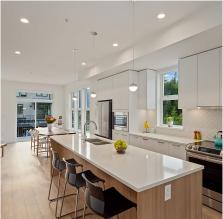

## 59 351 Copper Drive, Squamish

\$1,299,000

Welcome to Britannia Beach by Adera! Just 30 minutes from West Vancouver and 12 minutes from Squamish, this oceanside community offers a perfect blend of convenience and tranquility. With amenities like a grocery store with a liquor license, restaurants, bakeries, and a brewery, along with daycare facilities and diverse retail options, Britannia Beach has it all. This end unit townhome is uniquely situated by the serene riverside, adjoining the park and walking trails. Inside enjoy 2 spacious ensuite bedrooms, 2.5 baths, an office/ den, garage, and a 280sqft rooftop patio with stunning mountain and Howe Sound views. The interior features Scandinavian design, high-end appliances and wide plank laminate hardwood flooring. Welcome home to Britannia Beach's sophisticated coastal living!