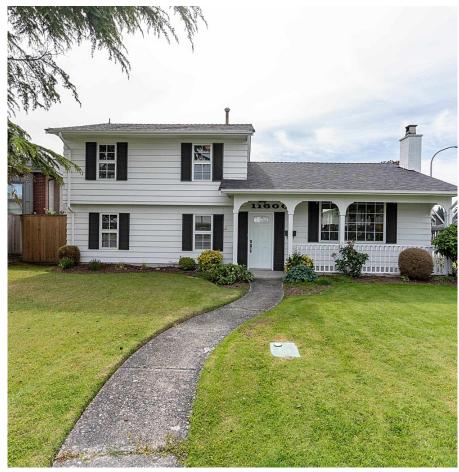

## 11600 Kingfisher Drive, Richmond

\$1,925,000

WESTWIND: Lovely family home, on large 7701 sq. ft. PRIME CORNER LOT. Move in, hold for investment, or Build your forever home in Richmond's most sought after location. 3 Bedroom 2 Bathroom split level in very livable condition. Family Room on lower level could be 4th Bedroom for parents, nanny, or teenager. Well Maintained by current owner and gently lived in. Roof replaced 8 years ago, HW tank and Furnace 2015. exterior painted 2019. Fenced yard and separate car port. Walking distance to Westwind Elementary and Bus Route. 15 minute walk to Steveston Village, Community Centre, Library, Park and Outdoor Summer Pool.

## **KEY INFORMATION**

MLS® R2892161

Residential Detached

Westwind

3 Bedrooms

2 Bathrooms

1,595 SF

7,701 SF Lot