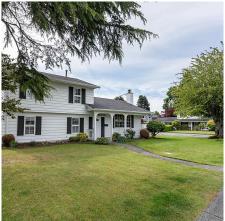

## 11600 Kingfisher Drive, Richmond

\$1,925,000

WESTWIND: Lovely family home, on large 7701 sq. ft. PRIME CORNER LOT. Move in, hold for investment, or Build your forever home in Richmond's most sought after location. 3 Bedroom 2 Bathroom split level in very livable condition. Family Room on lower level could be 4th Bedroom for parents, nanny, or teenager. Well Maintained by current owner and gently lived in. Roof replaced 8 years ago, HW tank and Furnace 2015. exterior painted 2019. Fenced yard and separate car port. Walking distance to Westwind Elementary and Bus Route. 15 minute walk to Steveston Village, Community Centre, Library, Park and Outdoor Summer Pool.