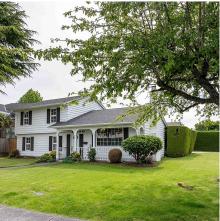

## 11600 Kingfisher Drive, Richmond

\$1,925,000

WESTWIND: Lovely family home, on large 7701 sq. ft. PRIME CORNER LOT. Move in, hold for investment, or Build your forever home in Richmond's most sought after location. 3 Bedroom 2 Bathroom split level in very livable condition. Family Room on lower level could be 4th Bedroom for parents, nanny, or teenager. Well Maintained by current owner and gently lived in. Roof replaced 8 years ago, HW tank and Furnace 2015. exterior painted 2019. Fenced yard and separate car port. Walking distance to Westwind Elementary and Bus Route. 15 minute walk to Steveston Village, Community Centre, Library, Park and Outdoor Summer Pool.